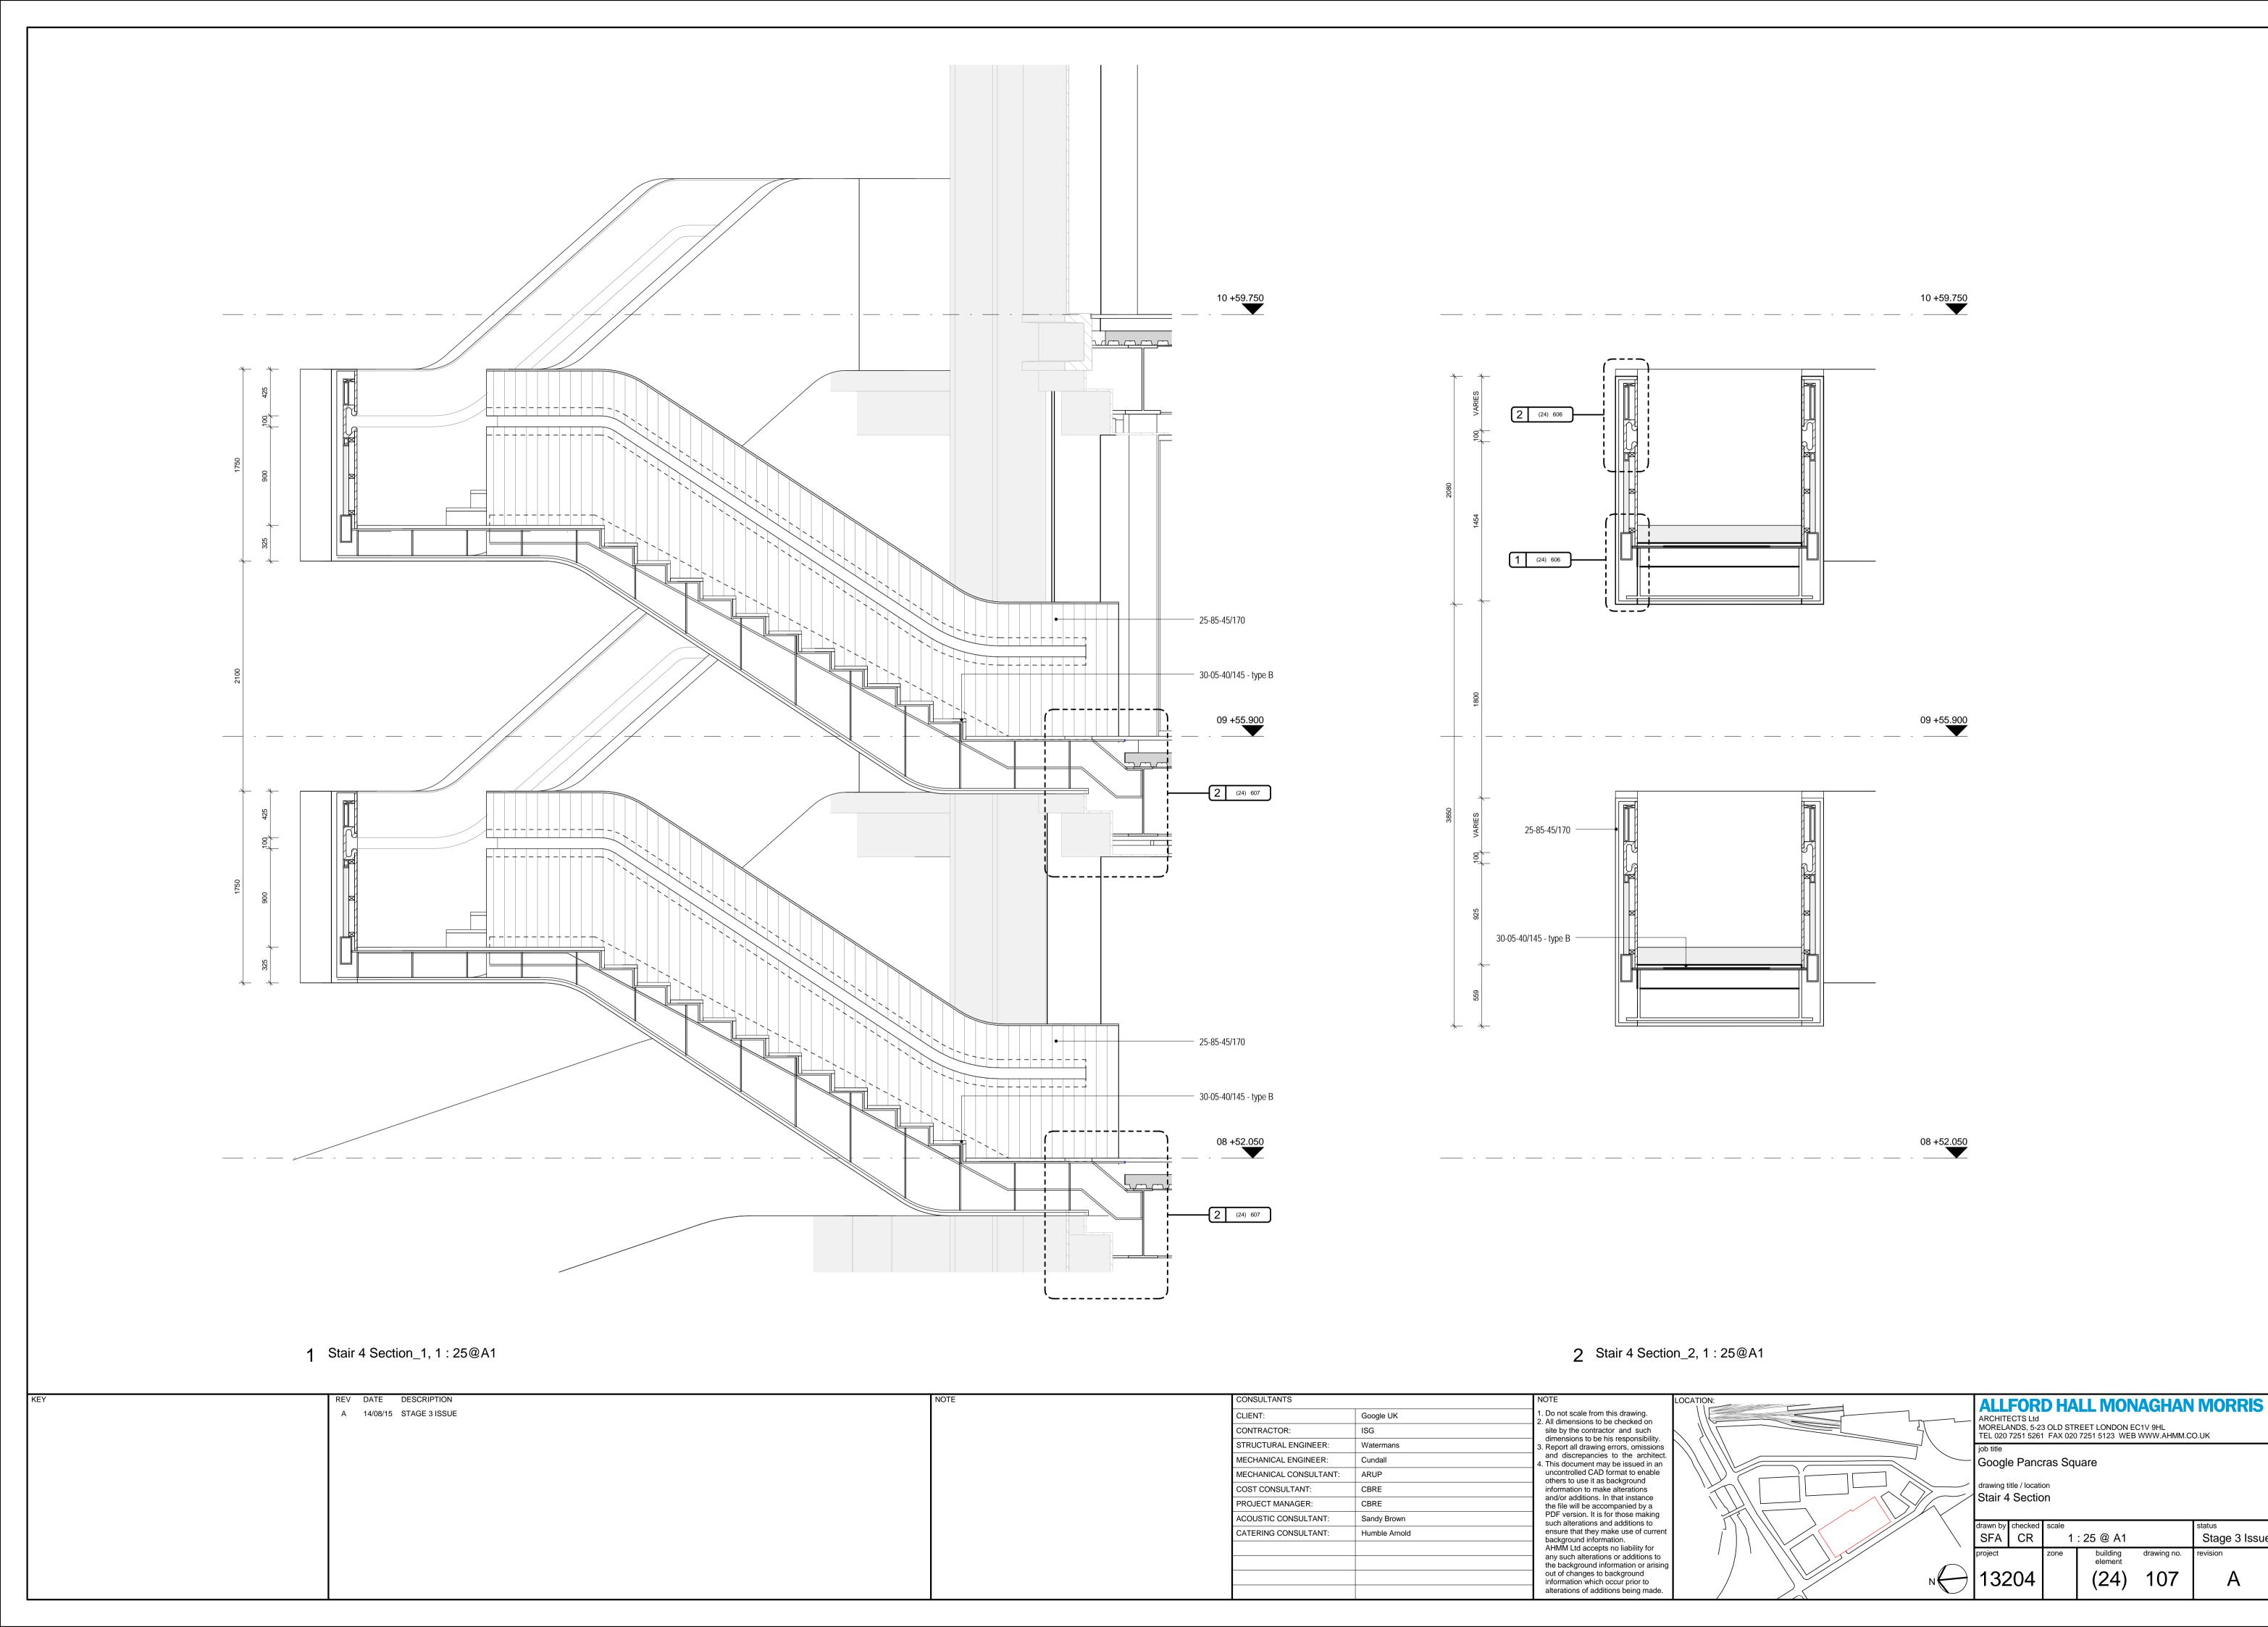

1 Stair 3 Section\_1, 1 : 25@A1

| KEY | REV DATE DESCRIPTION     | NOTE | CONSULTANTS            |               | NOTE LOCATION:                                                                | <b>ALLFORD HALL MONAGHAN MORRIS</b>                                                                  |
|-----|--------------------------|------|------------------------|---------------|-------------------------------------------------------------------------------|------------------------------------------------------------------------------------------------------|
|     | A 14/08/15 STAGE 3 ISSUE |      | CLIENT:                | Google UK     | 1. Do not scale from this drawing. 2. All dimensions to be checked on         | ARCHITECTS Ltd                                                                                       |
|     |                          |      | CONTRACTOR:            | ISG           | site by the contractor and such                                               | MORELANDS, 5-23 OLD STREET LONDON EC1V 9HL<br>TEL 020 7251 5261 FAX 020 7251 5123 WEB WWW.AHMM.CO.UK |
|     |                          |      | STRUCTURAL ENGINEER:   | Watermans     | dimensions to be his responsibility.  3. Report all drawing errors, omissions | job title                                                                                            |
|     |                          |      | MECHANICAL ENGINEER:   | Cundall       | and discrepancies to the architect. 4. This document may be issued in an      | Google Pancras Square                                                                                |
|     |                          |      | MECHANICAL CONSULTANT: | ARUP          | uncontrolled CAD format to enable others to use it as background              |                                                                                                      |
|     |                          |      | COST CONSULTANT:       | CBRE          | information to make alterations                                               | drawing title / location                                                                             |
|     |                          |      | PROJECT MANAGER:       | CBRE          | and/or additions. In that instance the file will be accompanied by a          | Stair 3 Section                                                                                      |
|     |                          |      | ACOUSTIC CONSULTANT:   | Sandy Brown   | PDF version. It is for those making such alterations and additions to         | drawn by checked scale status                                                                        |
|     |                          |      | CATERING CONSULTANT:   | Humble Arnold | ensure that they make use of current background information.                  | SFA CR 1:25 @ A1 Stage 3 Issue                                                                       |
|     |                          |      |                        |               | AHMM Ltd accepts no liability for any such alterations or additions to        | project zone building drawing no. revision                                                           |
|     |                          |      |                        |               | the background information or arising                                         | element                                                                                              |
|     |                          |      |                        |               | out of changes to background information which occur prior to                 |                                                                                                      |
|     |                          |      |                        |               | alterations of additions being made.                                          |                                                                                                      |