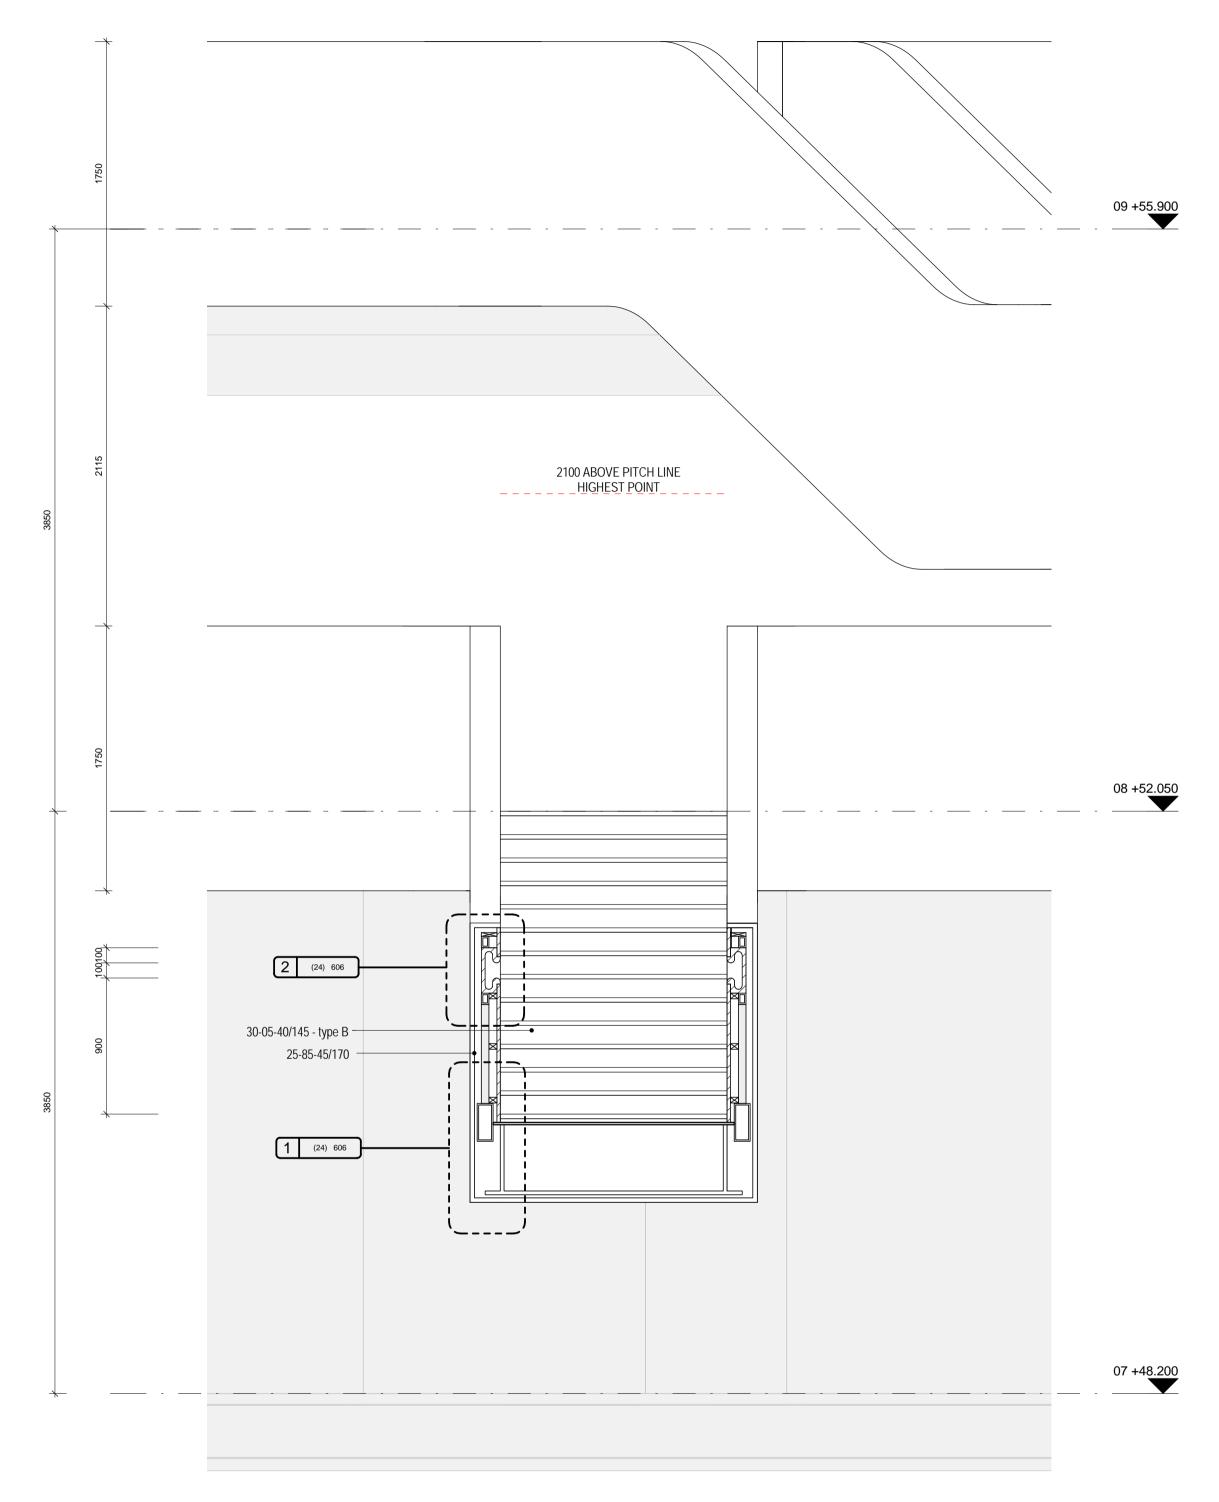

1 Stair 3 Section\_1, 1 : 25@A1

| KEY | REV DATE DESCRIPTION     | NOTE | CONSULTANTS            |               | NOTE LOCATION:                                                                | <b>ALLFORD HALL MONAGHAN MORRIS</b>                                                                  |
|-----|--------------------------|------|------------------------|---------------|-------------------------------------------------------------------------------|------------------------------------------------------------------------------------------------------|
|     | A 14/08/15 STAGE 3 ISSUE |      | CLIENT:                | Google UK     | 1. Do not scale from this drawing. 2. All dimensions to be checked on         | ARCHITECTS Ltd                                                                                       |
|     |                          |      | CONTRACTOR:            | ISG           | site by the contractor and such                                               | MORELANDS, 5-23 OLD STREET LONDON EC1V 9HL<br>TEL 020 7251 5261 FAX 020 7251 5123 WEB WWW.AHMM.CO.UK |
|     |                          |      | STRUCTURAL ENGINEER:   | Watermans     | dimensions to be his responsibility.  3. Report all drawing errors, omissions | job title                                                                                            |
|     |                          |      | MECHANICAL ENGINEER:   | Cundall       | and discrepancies to the architect. 4. This document may be issued in an      | Google Pancras Square                                                                                |
|     |                          |      | MECHANICAL CONSULTANT: | ARUP          | uncontrolled CAD format to enable others to use it as background              |                                                                                                      |
|     |                          |      | COST CONSULTANT:       | CBRE          | information to make alterations                                               | drawing title / location                                                                             |
|     |                          |      | PROJECT MANAGER:       | CBRE          | and/or additions. In that instance the file will be accompanied by a          | Stair 3 Section                                                                                      |
|     |                          |      | ACOUSTIC CONSULTANT:   | Sandy Brown   | PDF version. It is for those making such alterations and additions to         | drawn by checked scale status                                                                        |
|     |                          |      | CATERING CONSULTANT:   | Humble Arnold | ensure that they make use of current background information.                  | SFA CR 1:25 @ A1 Stage 3 Issue                                                                       |
|     |                          |      |                        |               | AHMM Ltd accepts no liability for any such alterations or additions to        | project zone building drawing no. revision                                                           |
|     |                          |      |                        |               | the background information or arising                                         | element                                                                                              |
|     |                          |      |                        |               | out of changes to background information which occur prior to                 |                                                                                                      |
|     |                          |      |                        |               | alterations of additions being made.                                          |                                                                                                      |