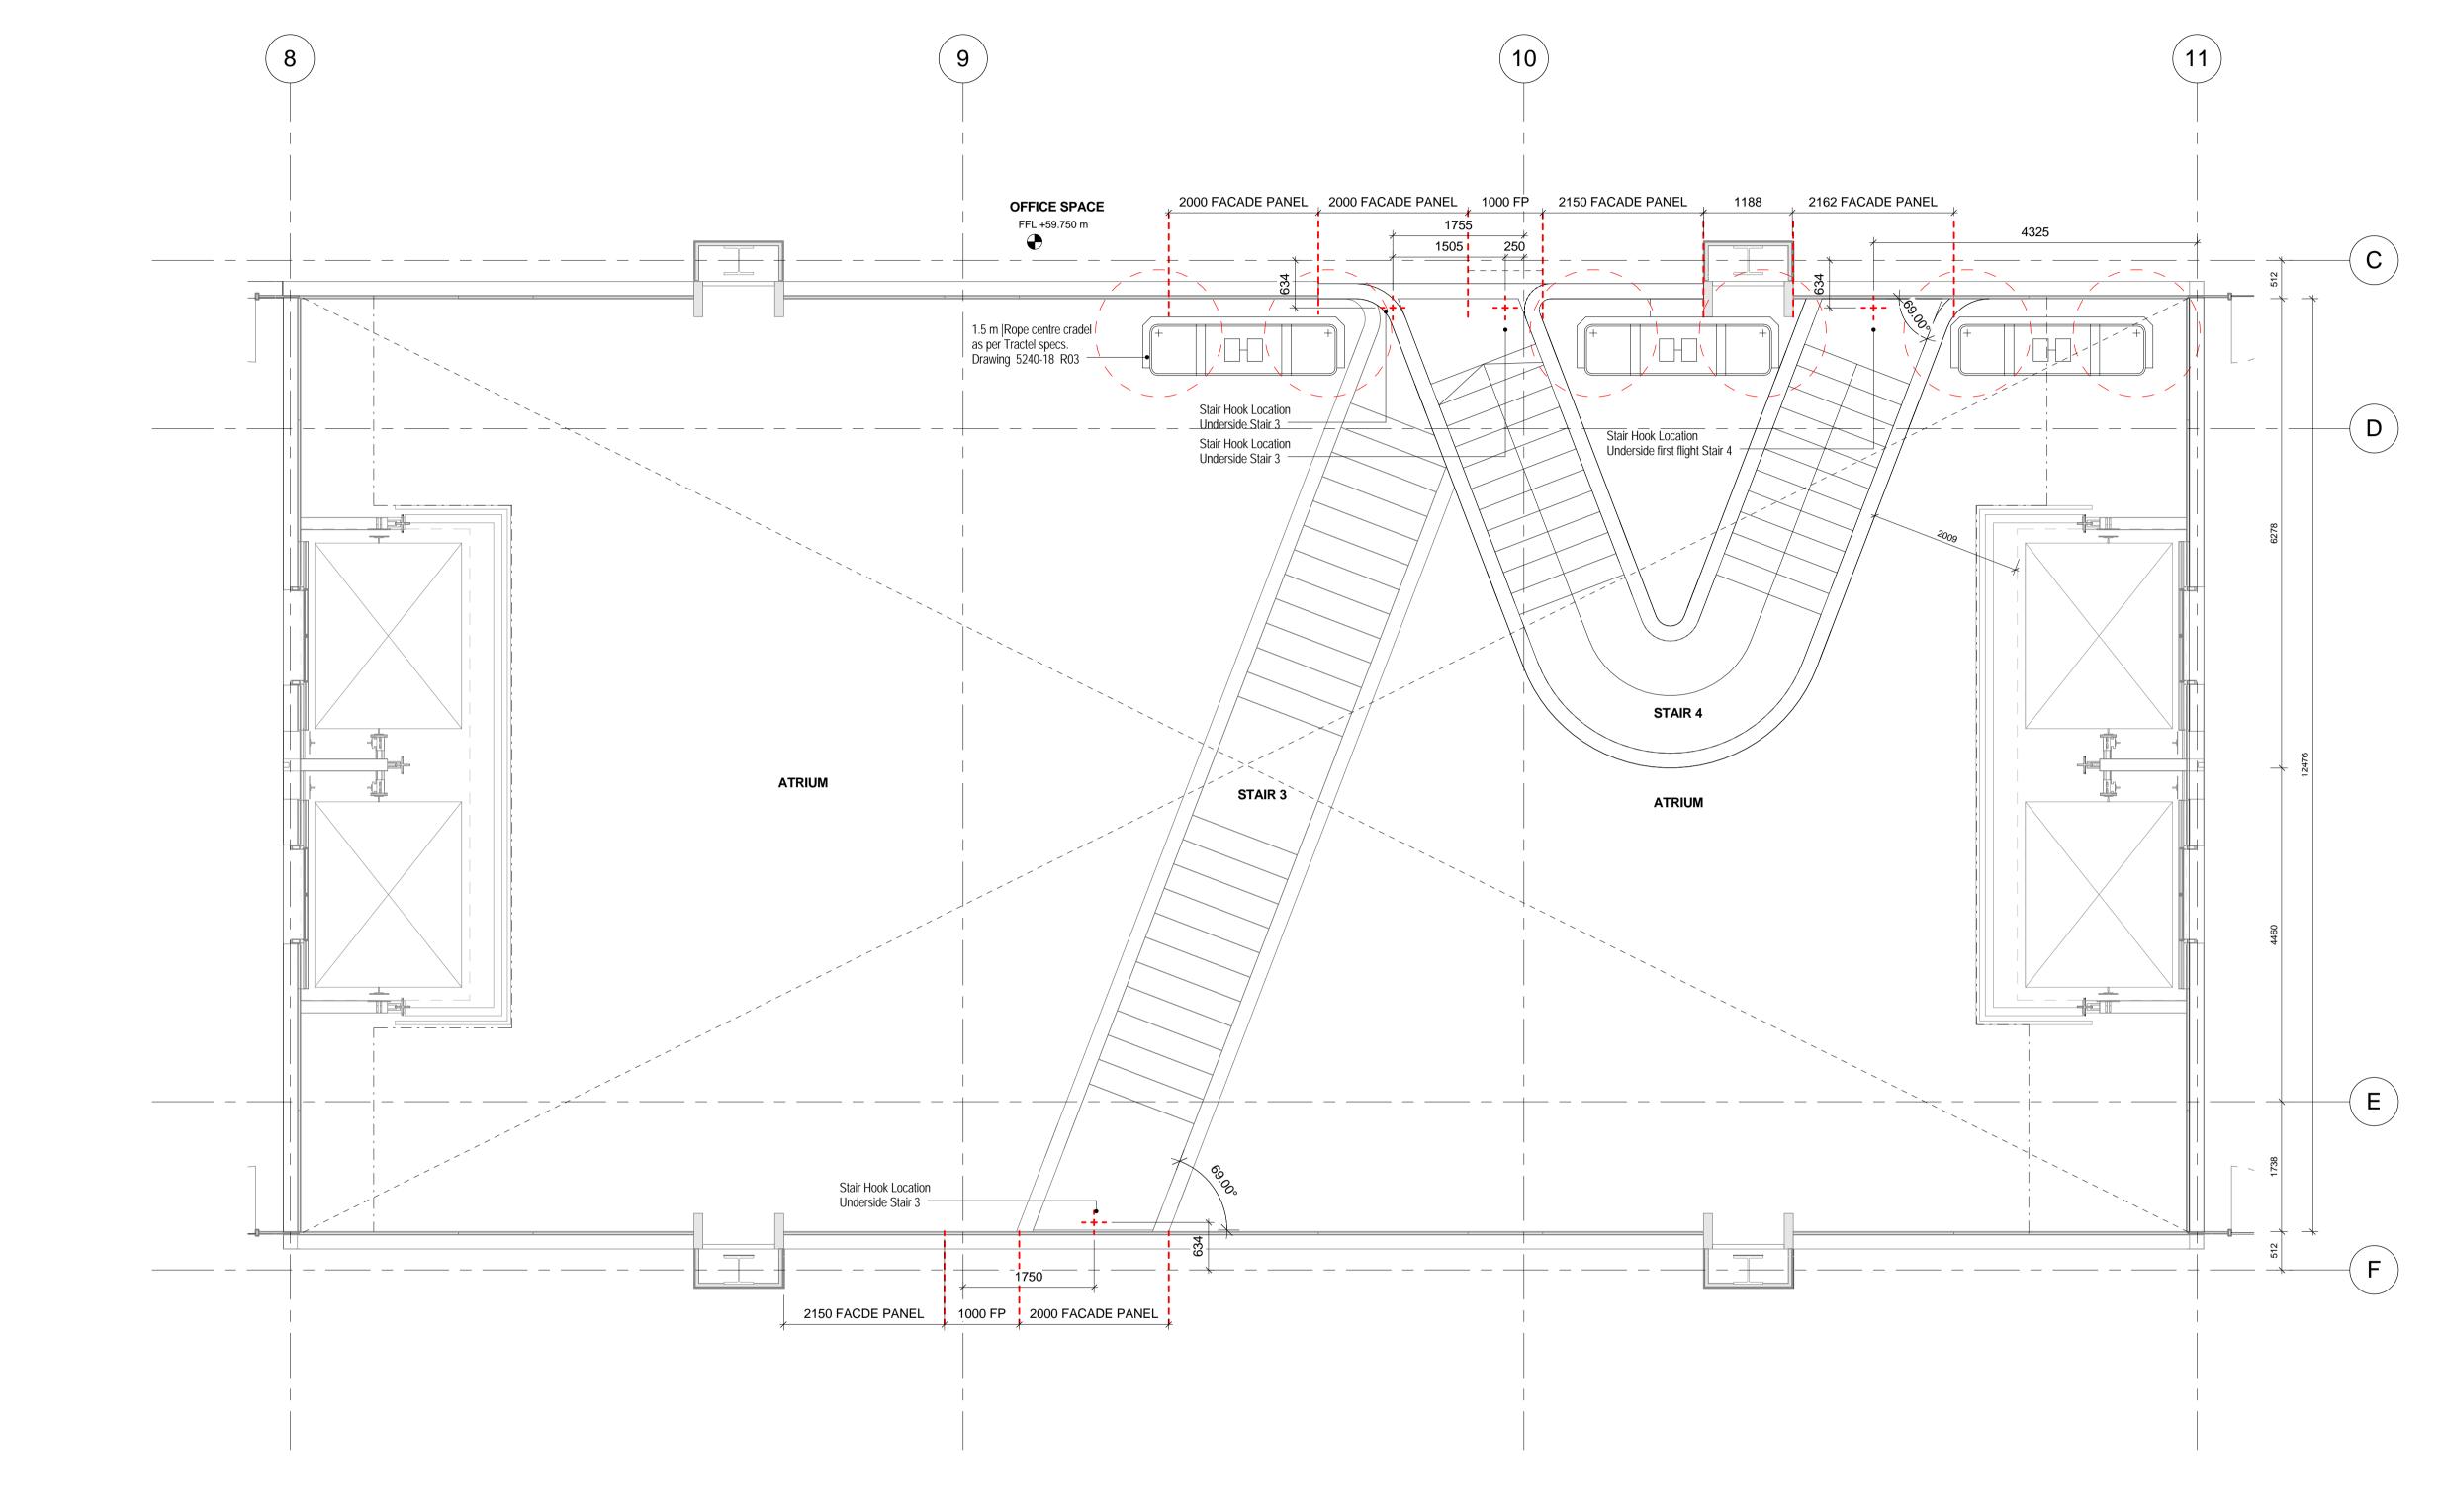

1 Atrium Stair Setout at L10, 1:50@A1

| KEY | REV DATE DESCRIPTION     | NOTE | CONSULTANTS                    | NOTE                                                                       | LOCATION: | <b>ALLFORD HALL MONAGHAN MORRIS</b>                                                                  |
|-----|--------------------------|------|--------------------------------|----------------------------------------------------------------------------|-----------|------------------------------------------------------------------------------------------------------|
|     | A 14/08/15 STAGE 3 ISSUE |      | CLIENT: Google UK              | 1. Do not scale from this drawing. 2. All dimensions to be checked on      |           | ARCHITECTS Ltd                                                                                       |
|     |                          |      | CONTRACTOR: ISG                | site by the contractor and such                                            |           | MORELANDS, 5-23 OLD STREET LONDON EC1V 9HL<br>TEL 020 7251 5261 FAX 020 7251 5123 WEB WWW.AHMM.CO.UK |
|     |                          |      | STRUCTURAL ENGINEER: Waterman: |                                                                            |           | iob title                                                                                            |
|     |                          |      | MECHANICAL ENGINEER: Cundall   | and discrepancies to the architect. 4. This document may be issued in an   |           | Google Pancras Square                                                                                |
|     |                          |      | MECHANICAL CONSULTANT: ARUP    | uncontrolled CAD format to enable others to use it as background           |           |                                                                                                      |
|     |                          |      | COST CONSULTANT: CBRE          | information to make alterations                                            |           | drawing title / location                                                                             |
|     |                          |      | PROJECT MANAGER: CBRE          | and/or additions. In that instance the file will be accompanied by a       |           | Atrium Stair Setout                                                                                  |
|     |                          |      | ACOUSTIC CONSULTANT: Sandy Bro | PDF version. It is for those making such alterations and additions to      |           | drawn by checked scale status                                                                        |
|     |                          |      | CATERING CONSULTANT: Humble Ar |                                                                            |           | drawn by checked scale   status   SFA   CR   1:50 @ A1   Stage 3 Issue                               |
|     |                          |      |                                | AHMM Ltd accepts no liability for                                          |           | project zone building drawing no. revision                                                           |
|     |                          |      |                                | any such alterations or additions to the background information or arising |           | element                                                                                              |
|     |                          |      |                                | out of changes to background information which occur prior to              |           | √ 13204   (24) 110   A                                                                               |
|     |                          |      |                                | alterations of additions being made.                                       |           |                                                                                                      |