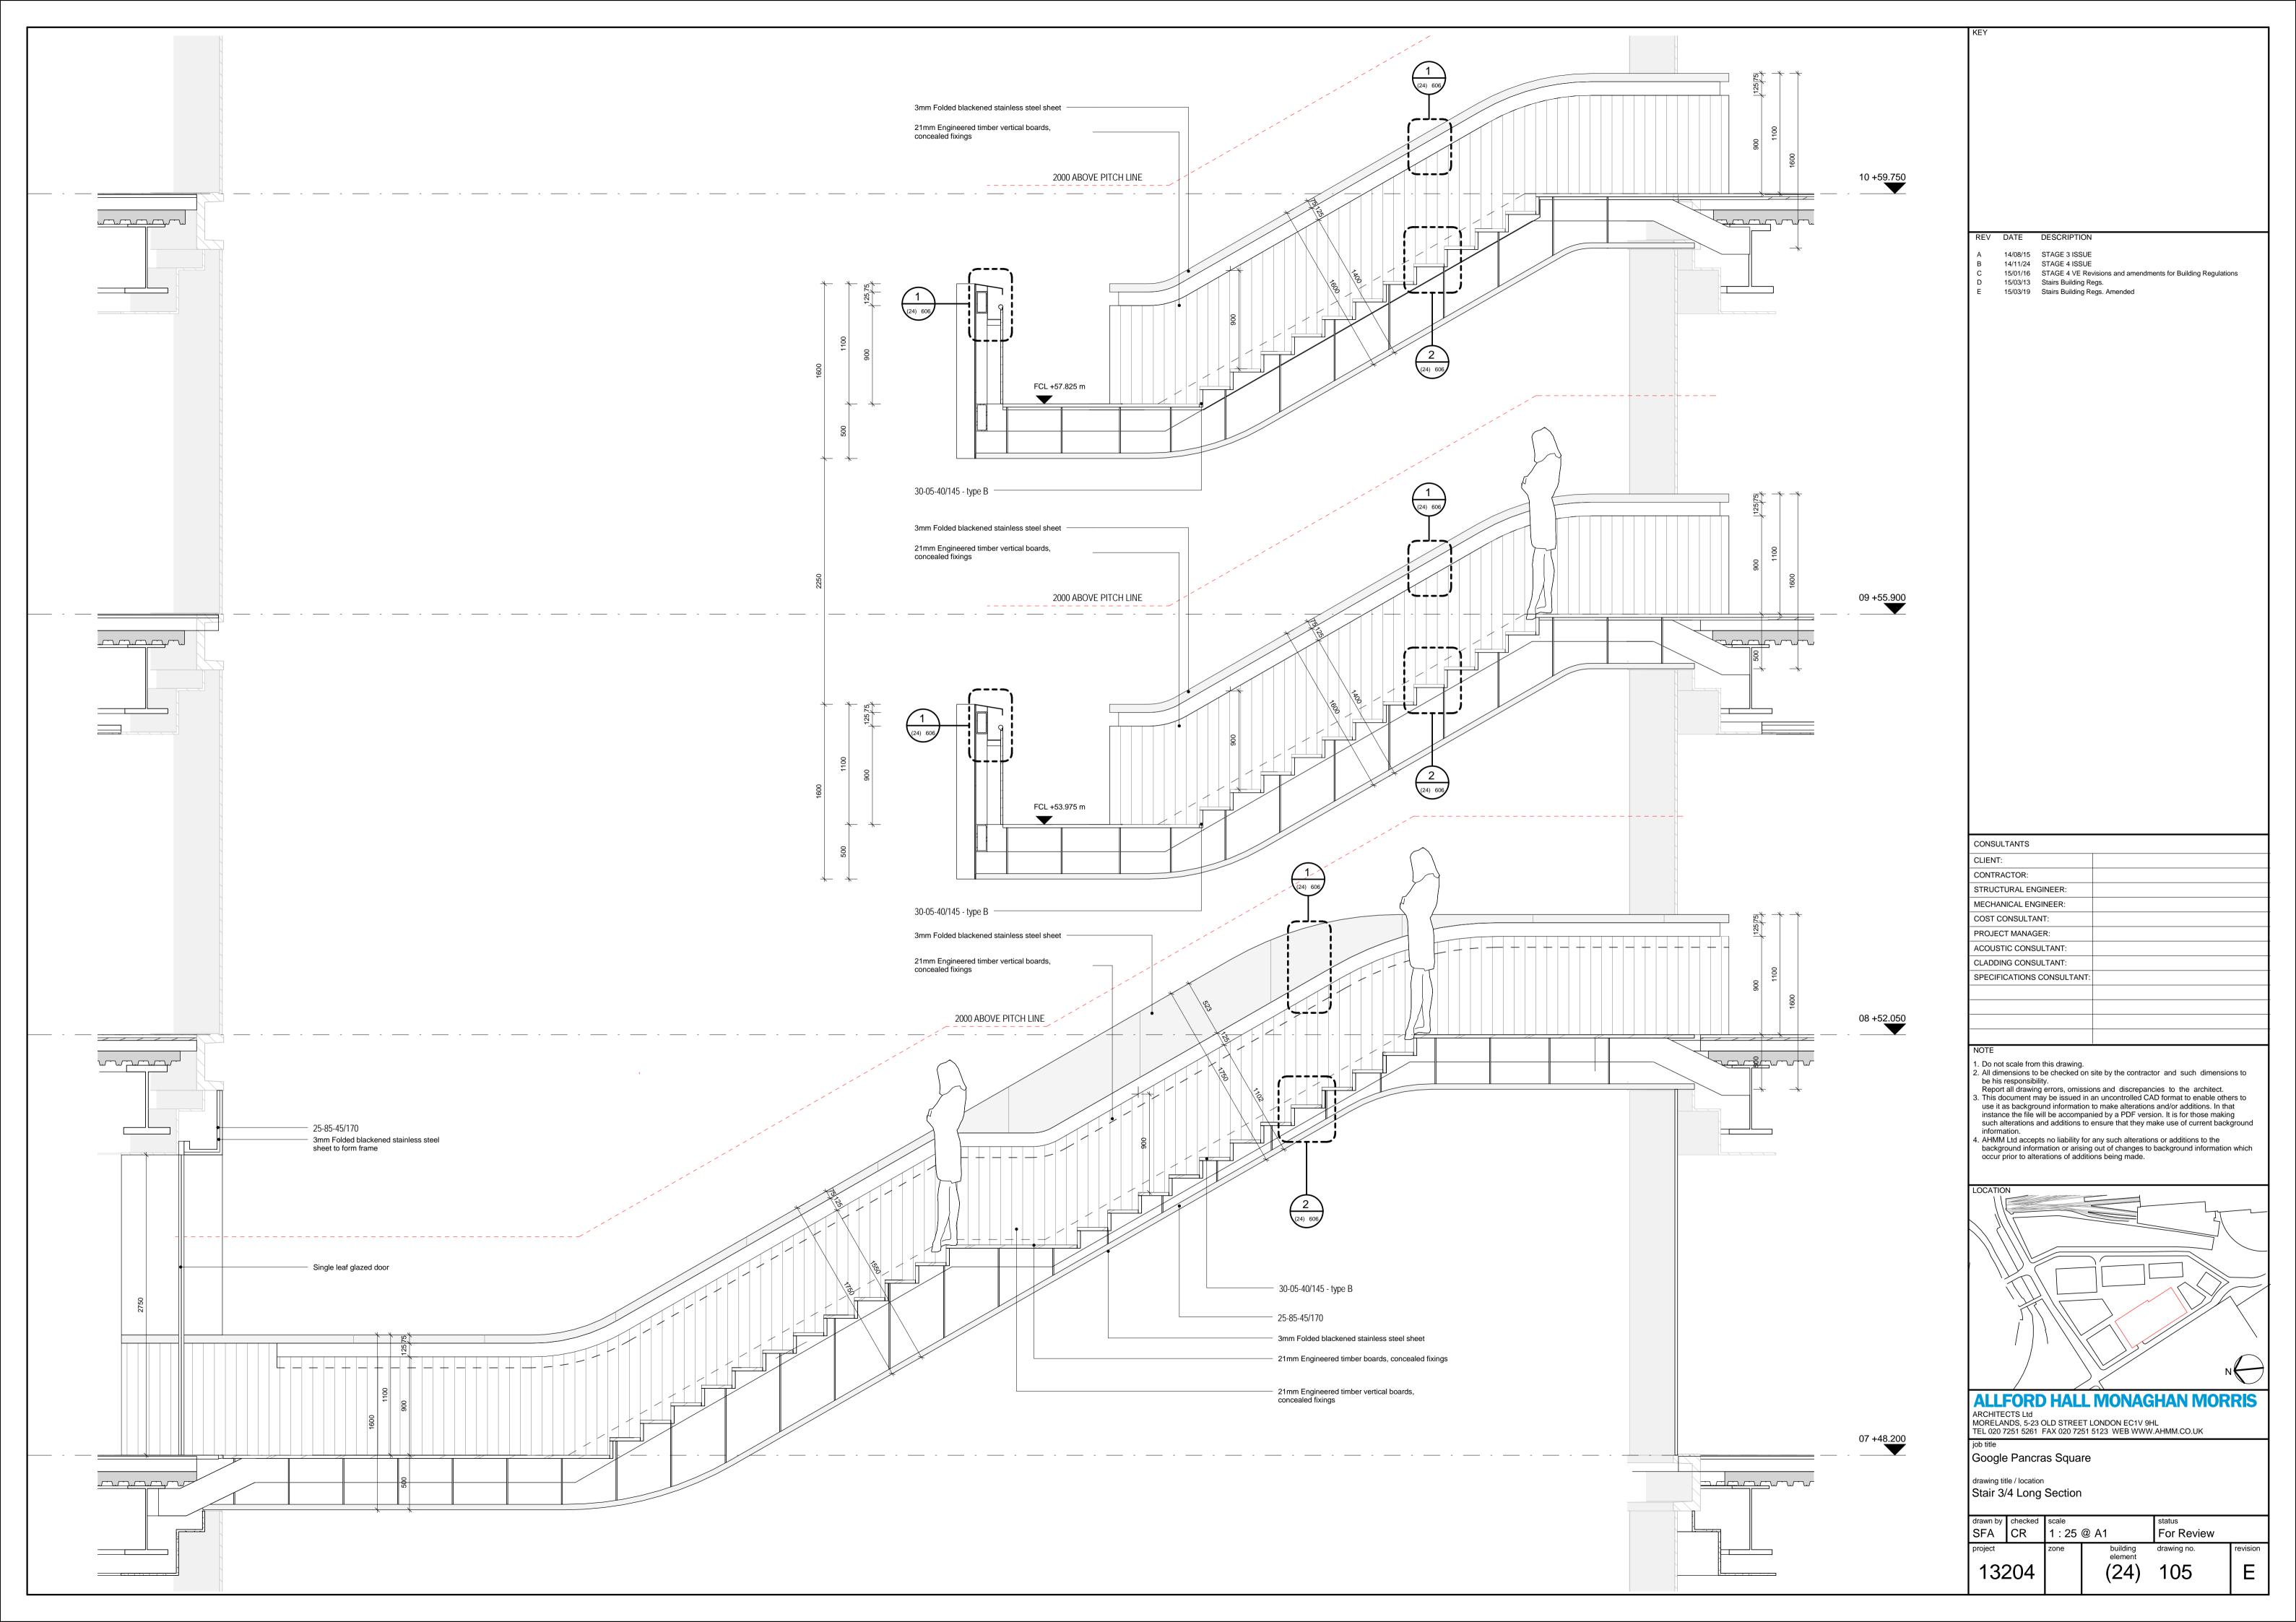

1 Stair 3 Section\_1, 1 : 25@A1

| KEY | REV DATE DESCRIPTION     | NOTE | CONSULTANTS            |               | NOTE LOCATION:                                                                | <b>ALLFORD HALL MONAGHAN MORRIS</b>                                                                  |
|-----|--------------------------|------|------------------------|---------------|-------------------------------------------------------------------------------|------------------------------------------------------------------------------------------------------|
|     | A 14/08/15 STAGE 3 ISSUE |      | CLIENT:                | Google UK     | 1. Do not scale from this drawing. 2. All dimensions to be checked on         | ARCHITECTS Ltd                                                                                       |
|     |                          |      | CONTRACTOR:            | ISG           | site by the contractor and such                                               | MORELANDS, 5-23 OLD STREET LONDON EC1V 9HL<br>TEL 020 7251 5261 FAX 020 7251 5123 WEB WWW.AHMM.CO.UK |
|     |                          |      | STRUCTURAL ENGINEER:   | Watermans     | dimensions to be his responsibility.  3. Report all drawing errors, omissions | job title                                                                                            |
|     |                          |      | MECHANICAL ENGINEER:   | Cundall       | and discrepancies to the architect. 4. This document may be issued in an      | Google Pancras Square                                                                                |
|     |                          |      | MECHANICAL CONSULTANT: | ARUP          | uncontrolled CAD format to enable others to use it as background              |                                                                                                      |
|     |                          |      | COST CONSULTANT:       | CBRE          | information to make alterations                                               | drawing title / location                                                                             |
|     |                          |      | PROJECT MANAGER:       | CBRE          | and/or additions. In that instance the file will be accompanied by a          | Stair 3 Section                                                                                      |
|     |                          |      | ACOUSTIC CONSULTANT:   | Sandy Brown   | PDF version. It is for those making such alterations and additions to         | drawn by checked scale status                                                                        |
|     |                          |      | CATERING CONSULTANT:   | Humble Arnold | ensure that they make use of current background information.                  | SFA CR 1:25 @ A1 Stage 3 Issue                                                                       |
|     |                          |      |                        |               | AHMM Ltd accepts no liability for any such alterations or additions to        | project zone building drawing no. revision                                                           |
|     |                          |      |                        |               | the background information or arising                                         | element                                                                                              |
|     |                          |      |                        |               | out of changes to background information which occur prior to                 |                                                                                                      |
|     |                          |      |                        |               | alterations of additions being made.                                          |                                                                                                      |