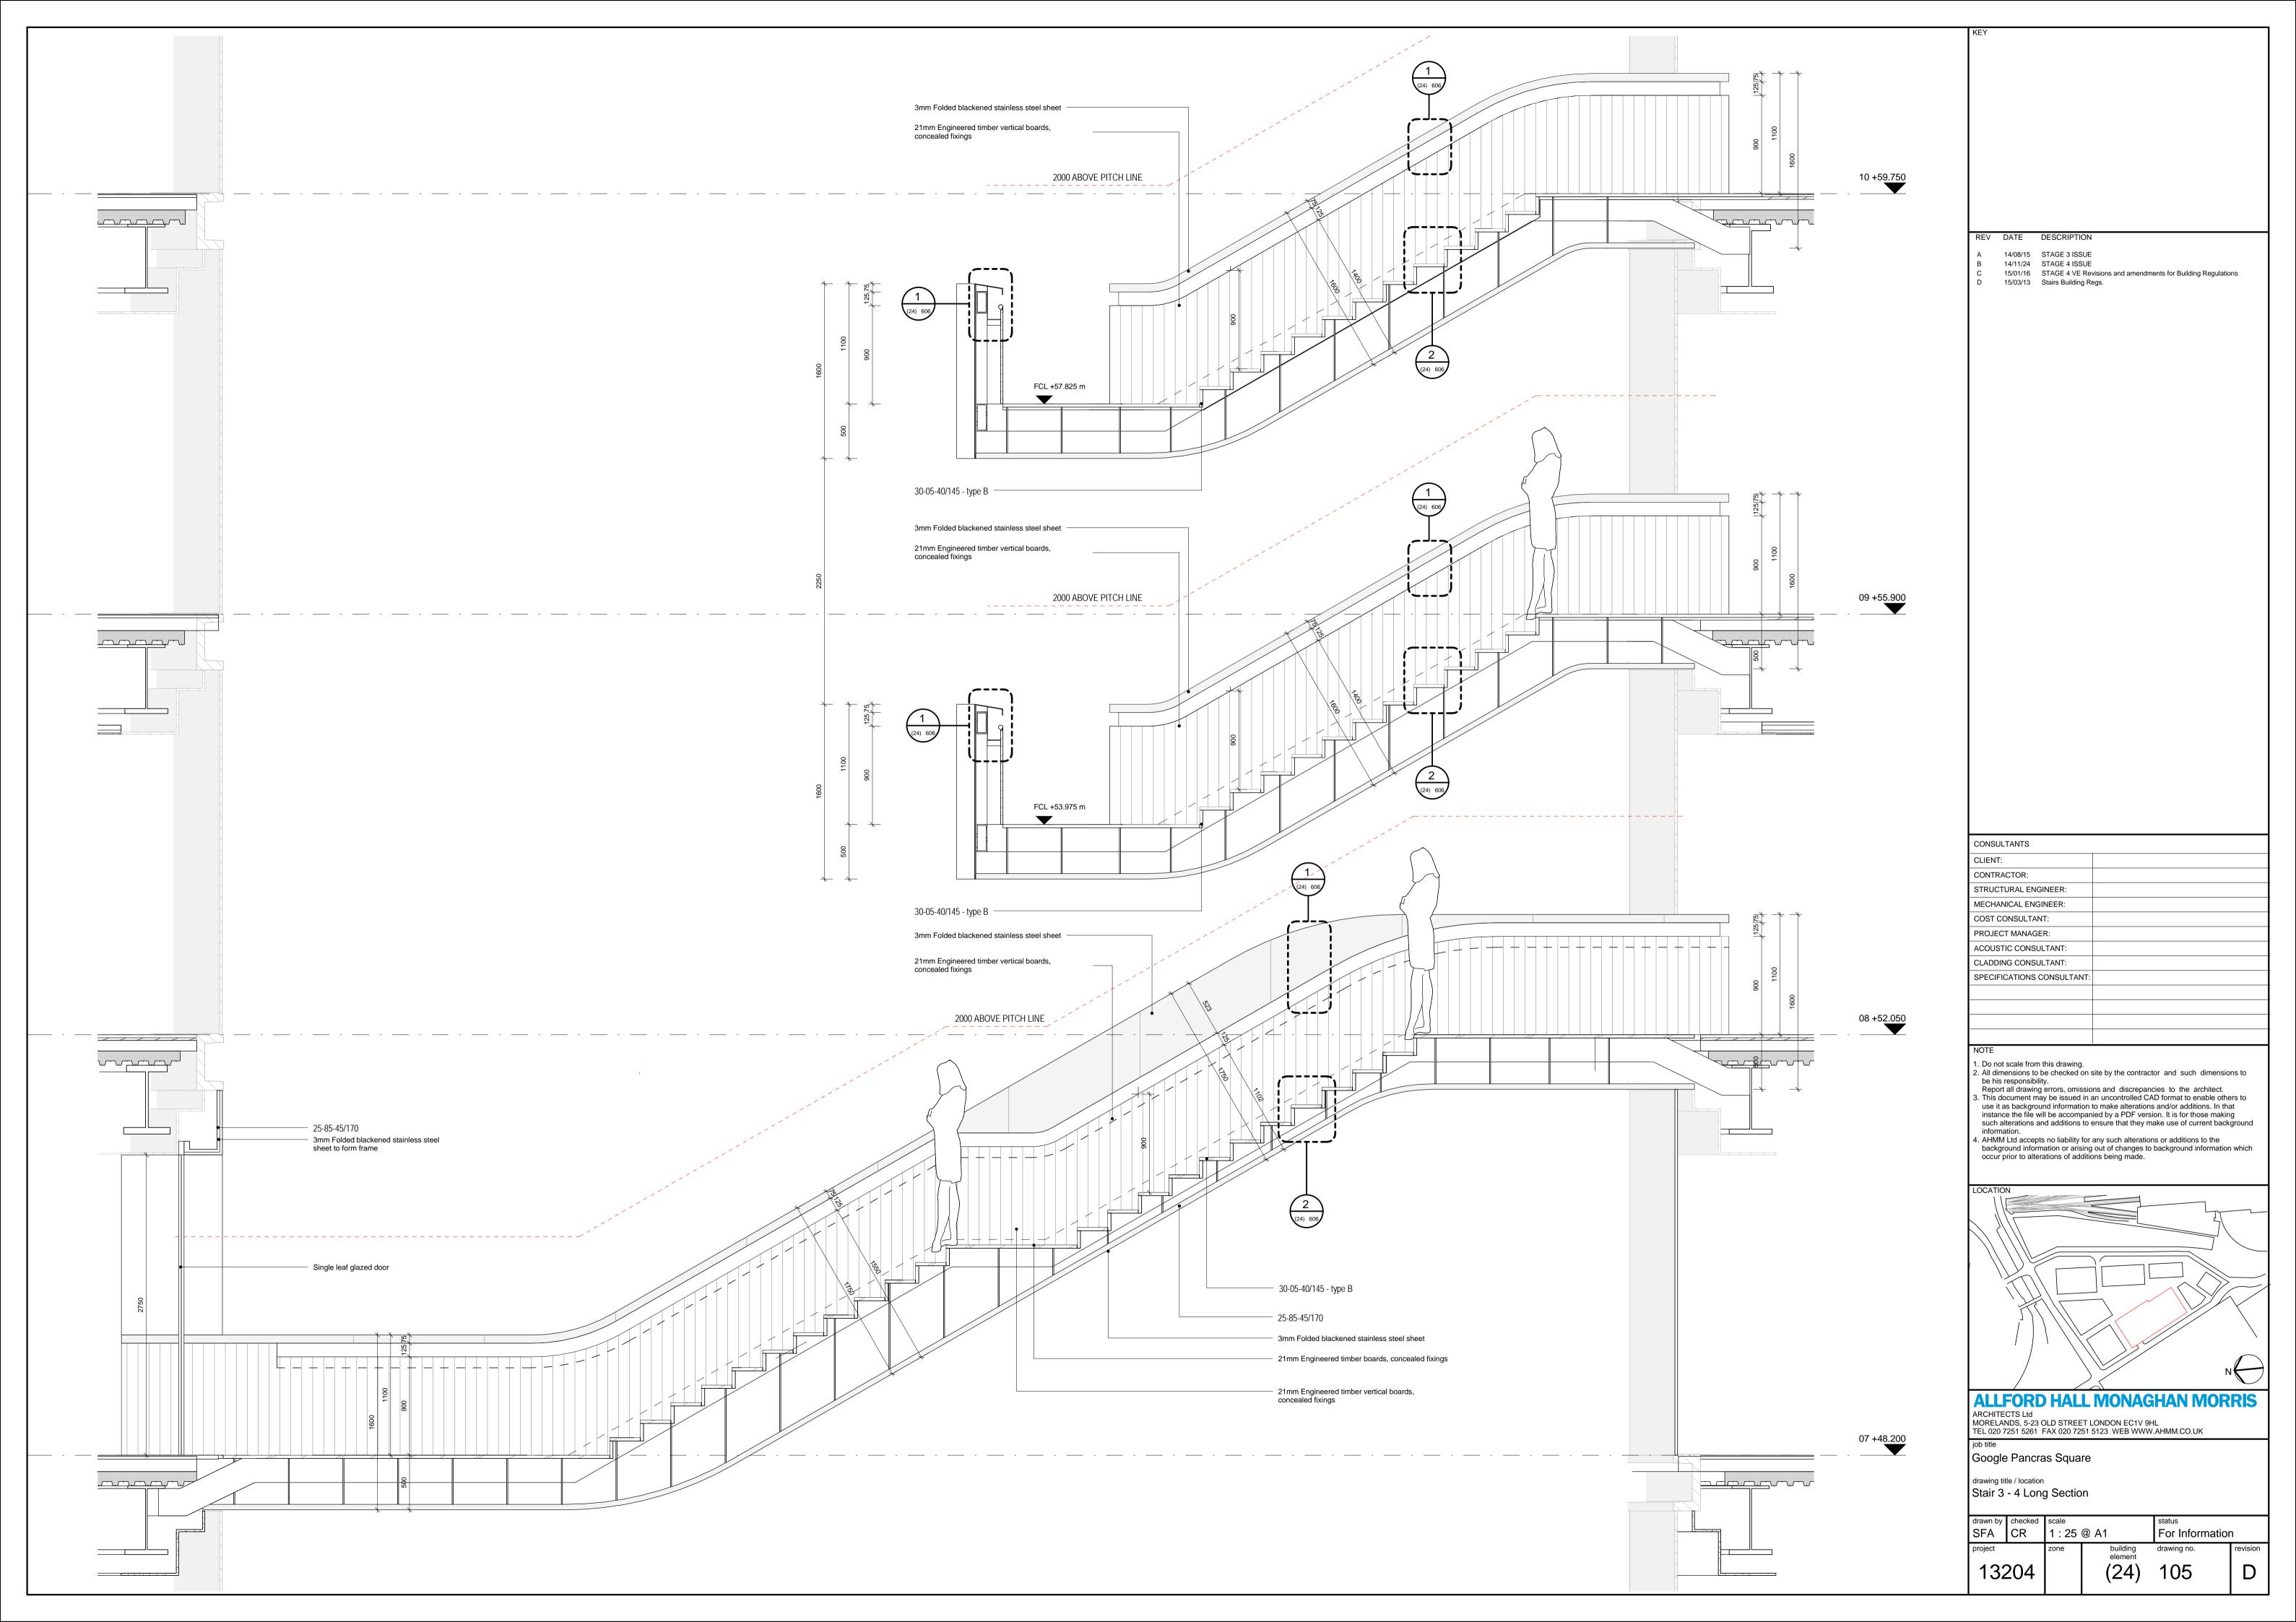

1 Stair 3 Section\_1, 1 : 25@A1

| KEY | REV DATE DESCRIPTION     | NOTE | CONSULTANTS            |               | NOTE LOCATION:                                                                | <b>ALLFORD HALL MONAGHAN MORRIS</b>                                                                  |
|-----|--------------------------|------|------------------------|---------------|-------------------------------------------------------------------------------|------------------------------------------------------------------------------------------------------|
|     | A 14/08/15 STAGE 3 ISSUE |      | CLIENT:                | Google UK     | 1. Do not scale from this drawing. 2. All dimensions to be checked on         | ARCHITECTS Ltd                                                                                       |
|     |                          |      | CONTRACTOR:            | ISG           | site by the contractor and such                                               | MORELANDS, 5-23 OLD STREET LONDON EC1V 9HL<br>TEL 020 7251 5261 FAX 020 7251 5123 WEB WWW.AHMM.CO.UK |
|     |                          |      | STRUCTURAL ENGINEER:   | Watermans     | dimensions to be his responsibility.  3. Report all drawing errors, omissions | job title                                                                                            |
|     |                          |      | MECHANICAL ENGINEER:   | Cundall       | and discrepancies to the architect. 4. This document may be issued in an      | Google Pancras Square                                                                                |
|     |                          |      | MECHANICAL CONSULTANT: | ARUP          | uncontrolled CAD format to enable others to use it as background              |                                                                                                      |
|     |                          |      | COST CONSULTANT:       | CBRE          | information to make alterations                                               | drawing title / location                                                                             |
|     |                          |      | PROJECT MANAGER:       | CBRE          | and/or additions. In that instance the file will be accompanied by a          | Stair 3 Section                                                                                      |
|     |                          |      | ACOUSTIC CONSULTANT:   | Sandy Brown   | PDF version. It is for those making such alterations and additions to         | drawn by checked scale status                                                                        |
|     |                          |      | CATERING CONSULTANT:   | Humble Arnold | ensure that they make use of current background information.                  | SFA CR 1:25 @ A1 Stage 3 Issue                                                                       |
|     |                          |      |                        |               | AHMM Ltd accepts no liability for any such alterations or additions to        | project zone building drawing no. revision                                                           |
|     |                          |      |                        |               | the background information or arising                                         | element                                                                                              |
|     |                          |      |                        |               | out of changes to background information which occur prior to                 |                                                                                                      |
|     |                          |      |                        |               | alterations of additions being made.                                          |                                                                                                      |