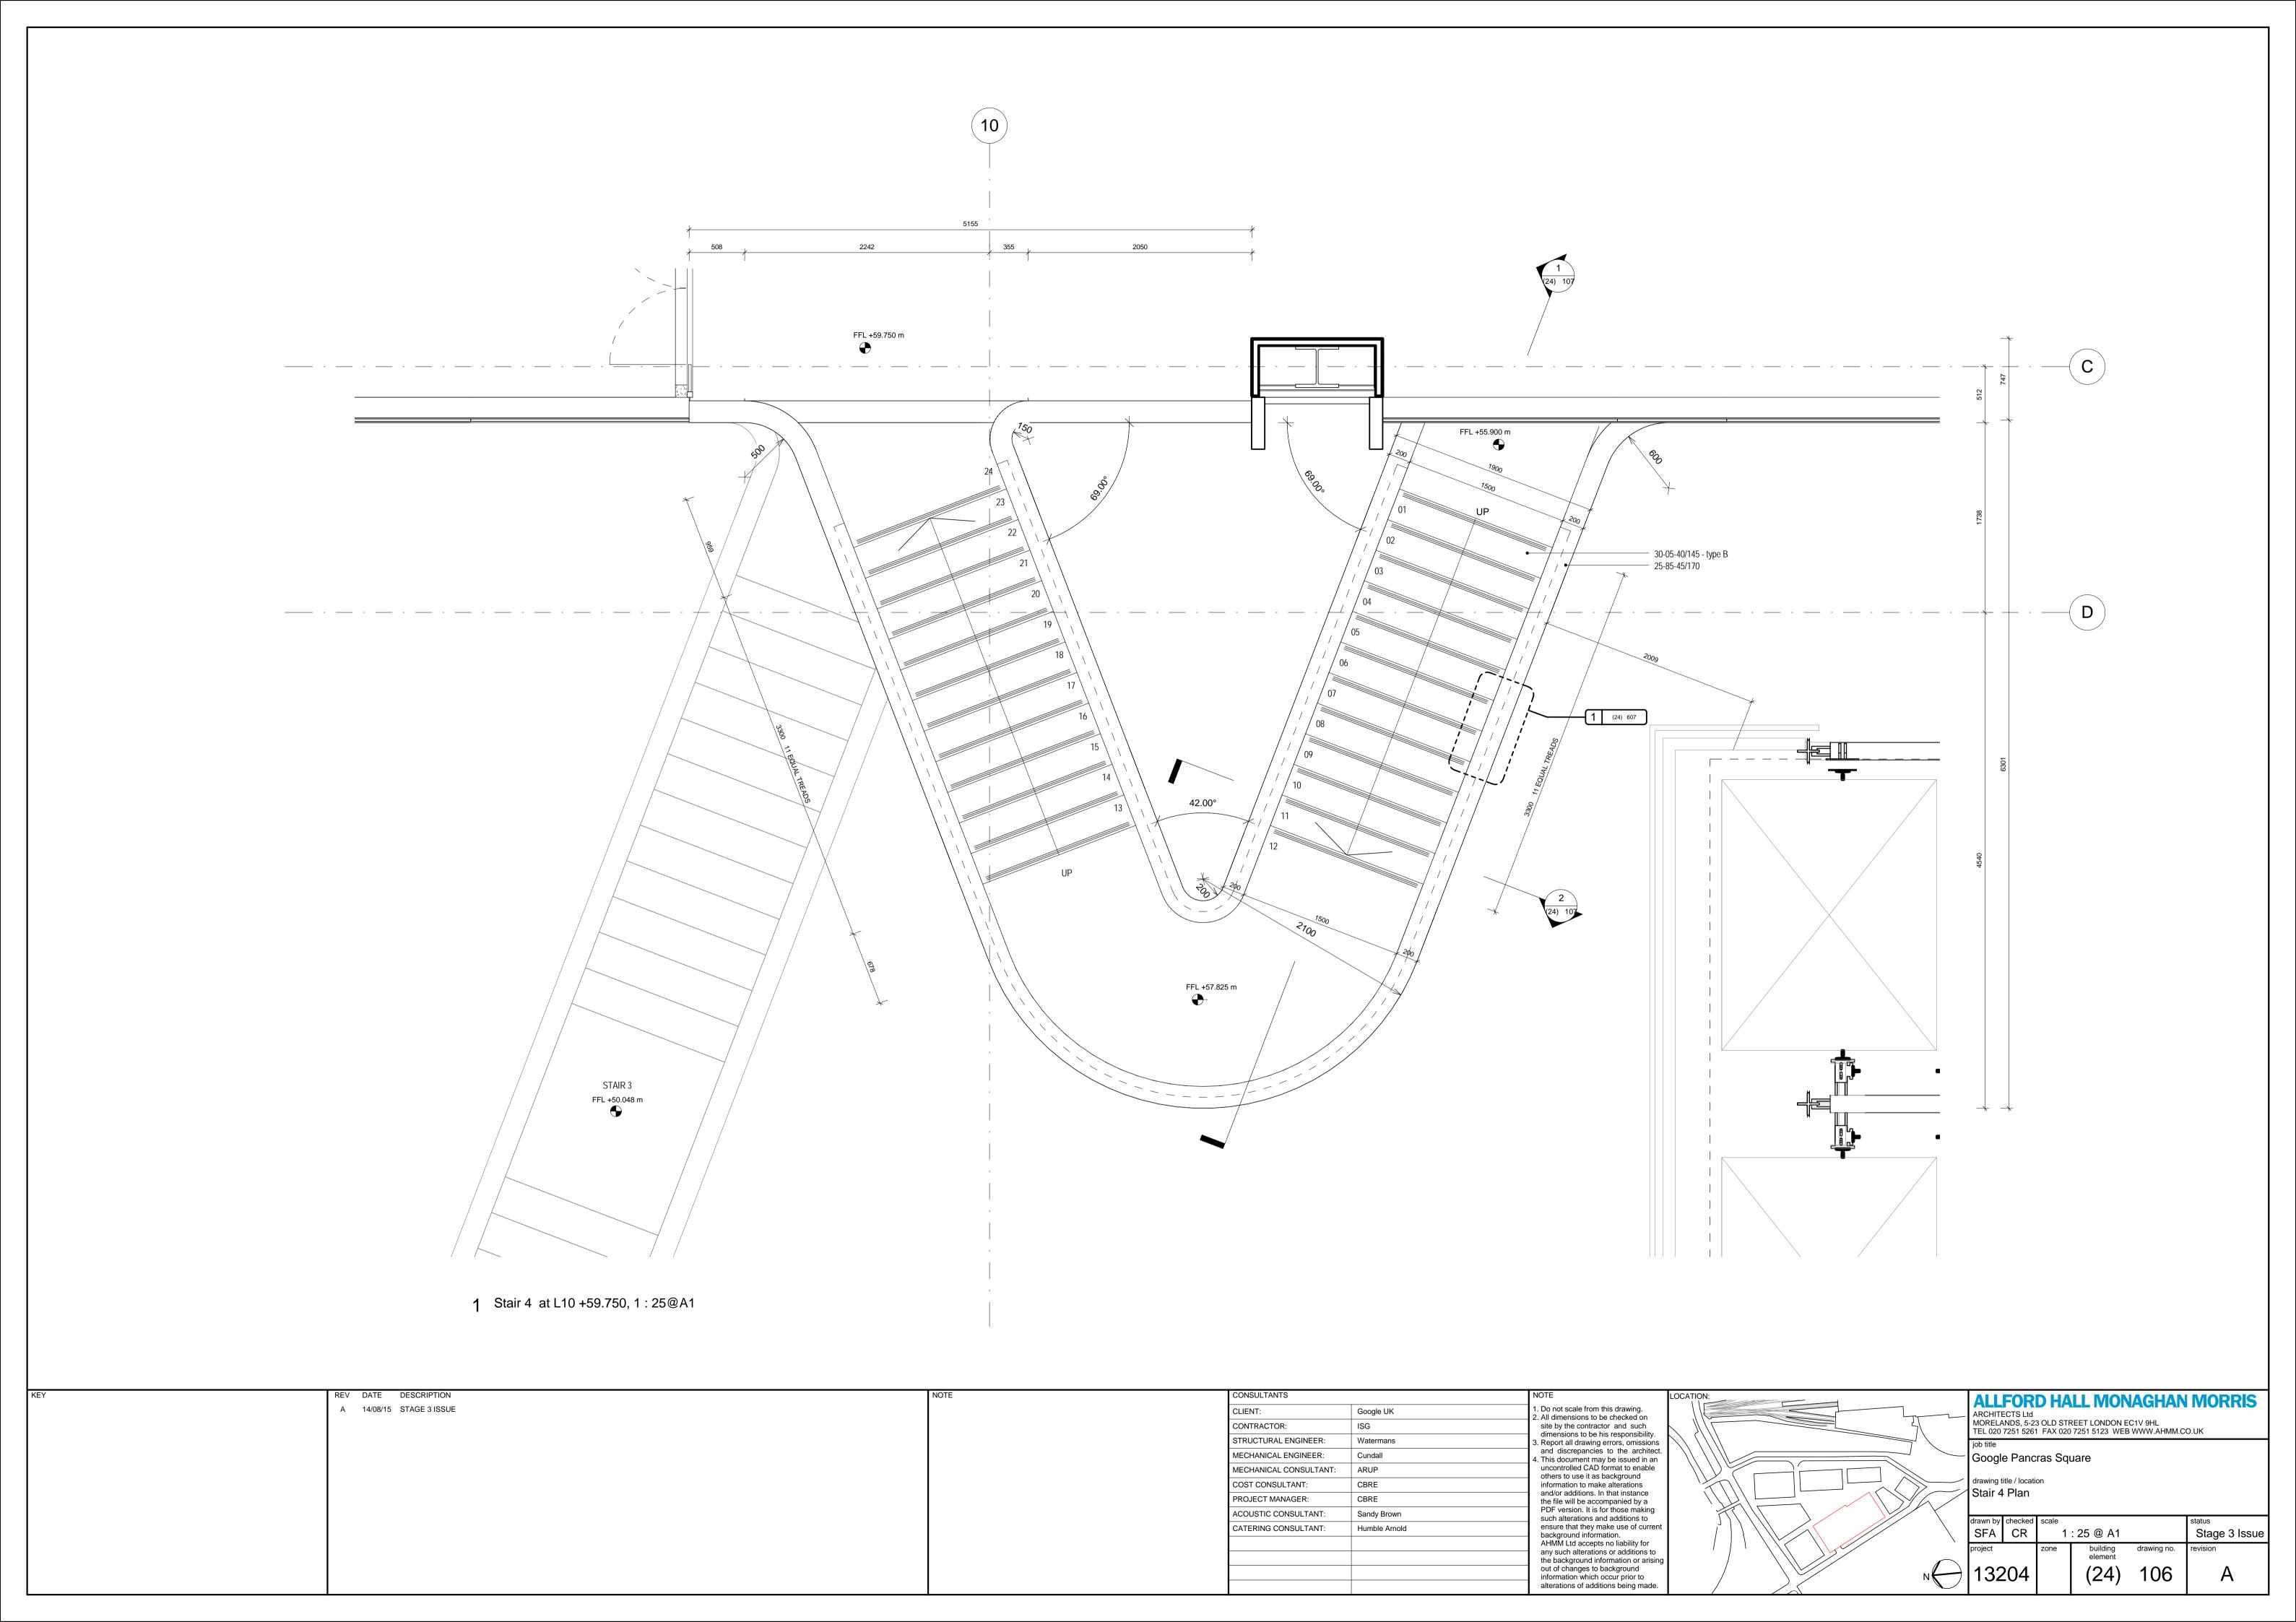

1 Atrium Stair Setout at L10, 1:50@A1

| KEY | REV DATE DESCRIPTION     | NOTE | CONSULTANTS                    | NOTE                                                                       | LOCATION: | <b>ALLFORD HALL MONAGHAN MORRIS</b>                                                                  |
|-----|--------------------------|------|--------------------------------|----------------------------------------------------------------------------|-----------|------------------------------------------------------------------------------------------------------|
|     | A 14/08/15 STAGE 3 ISSUE |      | CLIENT: Google UK              | 1. Do not scale from this drawing. 2. All dimensions to be checked on      |           | ARCHITECTS Ltd                                                                                       |
|     |                          |      | CONTRACTOR: ISG                | site by the contractor and such                                            |           | MORELANDS, 5-23 OLD STREET LONDON EC1V 9HL<br>TEL 020 7251 5261 FAX 020 7251 5123 WEB WWW.AHMM.CO.UK |
|     |                          |      | STRUCTURAL ENGINEER: Waterman: |                                                                            |           | iob title                                                                                            |
|     |                          |      | MECHANICAL ENGINEER: Cundall   | and discrepancies to the architect. 4. This document may be issued in an   |           | Google Pancras Square                                                                                |
|     |                          |      | MECHANICAL CONSULTANT: ARUP    | uncontrolled CAD format to enable others to use it as background           |           |                                                                                                      |
|     |                          |      | COST CONSULTANT: CBRE          | information to make alterations                                            |           | drawing title / location                                                                             |
|     |                          |      | PROJECT MANAGER: CBRE          | and/or additions. In that instance the file will be accompanied by a       |           | Atrium Stair Setout                                                                                  |
|     |                          |      | ACOUSTIC CONSULTANT: Sandy Bro | PDF version. It is for those making such alterations and additions to      |           | drawn by checked scale status                                                                        |
|     |                          |      | CATERING CONSULTANT: Humble Ar |                                                                            |           | drawn by checked scale   status   SFA   CR   1:50 @ A1   Stage 3 Issue                               |
|     |                          |      |                                | AHMM Ltd accepts no liability for                                          |           | project zone building drawing no. revision                                                           |
|     |                          |      |                                | any such alterations or additions to the background information or arising |           | element                                                                                              |
|     |                          |      |                                | out of changes to background information which occur prior to              |           | √ 13204   (24) 110   A                                                                               |
|     |                          |      |                                | alterations of additions being made.                                       |           |                                                                                                      |