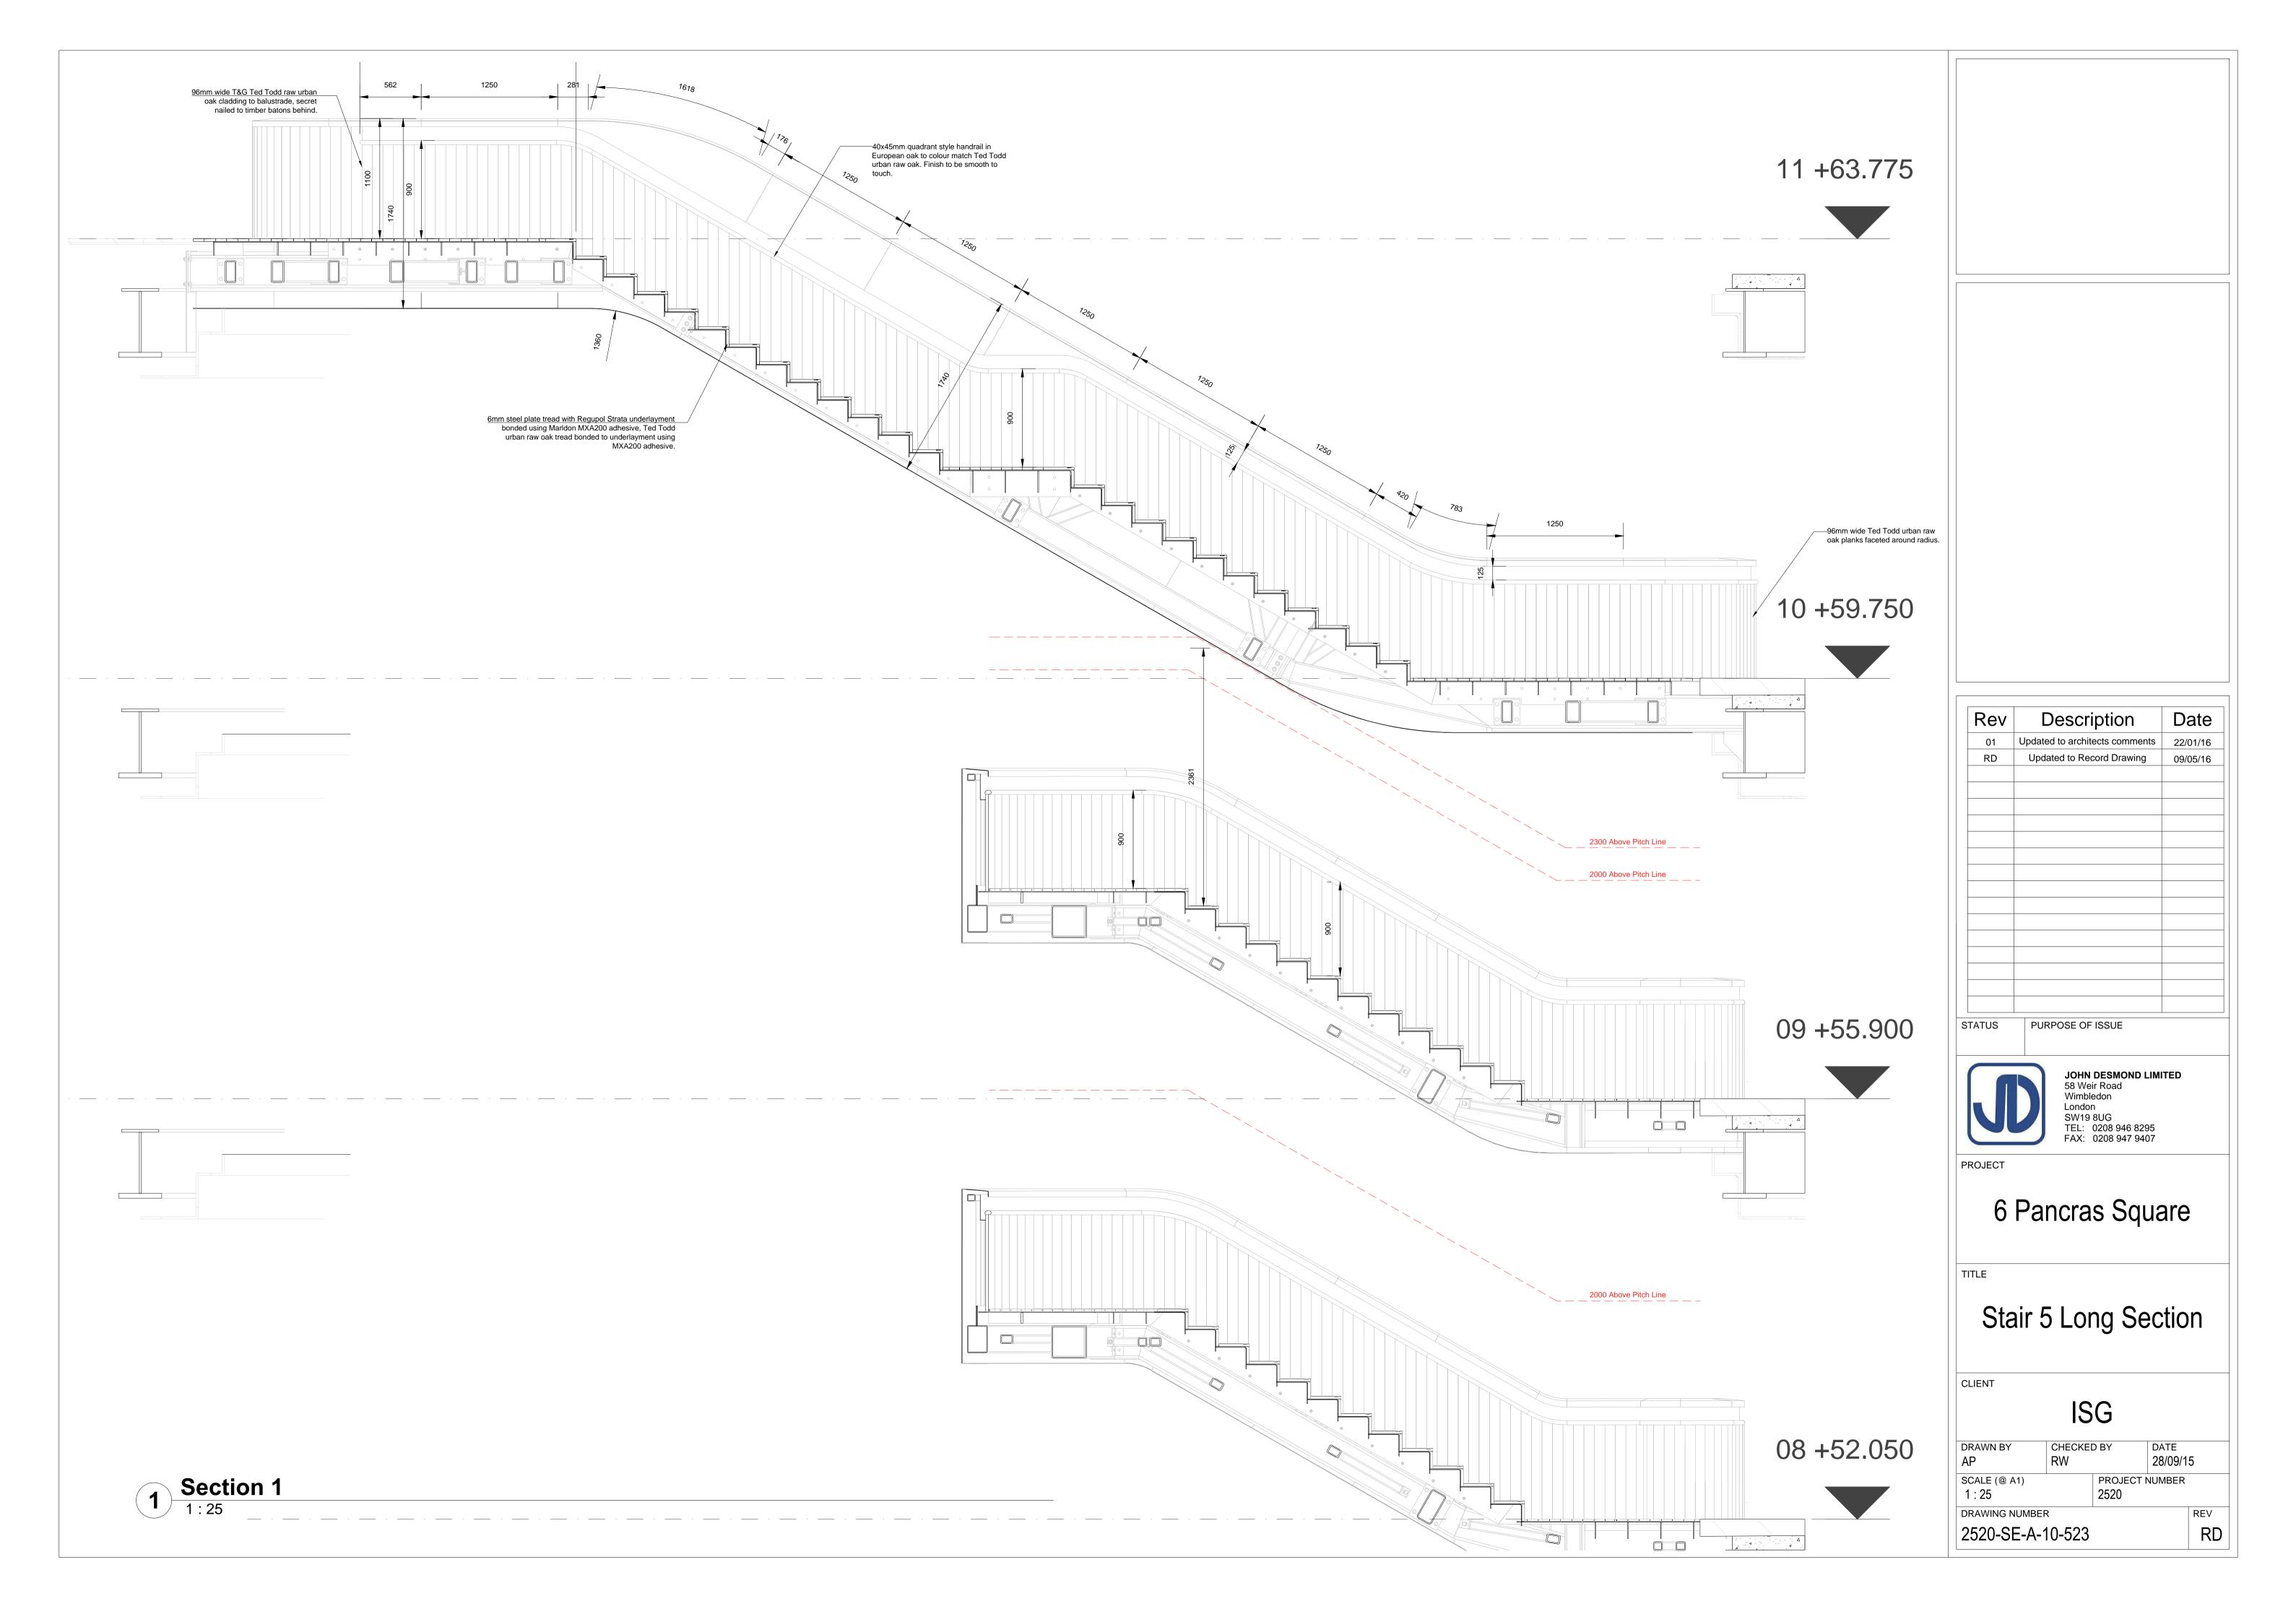

1 Stair 3 Section\_1, 1 : 25@A1

| KEY | REV DATE DESCRIPTION     | NOTE | CONSULTANTS            |               | NOTE LOCATION:                                                                | <b>ALLFORD HALL MONAGHAN MORRIS</b>                                                                  |
|-----|--------------------------|------|------------------------|---------------|-------------------------------------------------------------------------------|------------------------------------------------------------------------------------------------------|
|     | A 14/08/15 STAGE 3 ISSUE |      | CLIENT:                | Google UK     | 1. Do not scale from this drawing. 2. All dimensions to be checked on         | ARCHITECTS Ltd                                                                                       |
|     |                          |      | CONTRACTOR:            | ISG           | site by the contractor and such                                               | MORELANDS, 5-23 OLD STREET LONDON EC1V 9HL<br>TEL 020 7251 5261 FAX 020 7251 5123 WEB WWW.AHMM.CO.UK |
|     |                          |      | STRUCTURAL ENGINEER:   | Watermans     | dimensions to be his responsibility.  3. Report all drawing errors, omissions | job title                                                                                            |
|     |                          |      | MECHANICAL ENGINEER:   | Cundall       | and discrepancies to the architect. 4. This document may be issued in an      | Google Pancras Square                                                                                |
|     |                          |      | MECHANICAL CONSULTANT: | ARUP          | uncontrolled CAD format to enable others to use it as background              |                                                                                                      |
|     |                          |      | COST CONSULTANT:       | CBRE          | information to make alterations                                               | drawing title / location                                                                             |
|     |                          |      | PROJECT MANAGER:       | CBRE          | and/or additions. In that instance the file will be accompanied by a          | Stair 3 Section                                                                                      |
|     |                          |      | ACOUSTIC CONSULTANT:   | Sandy Brown   | PDF version. It is for those making such alterations and additions to         | drawn by checked scale status                                                                        |
|     |                          |      | CATERING CONSULTANT:   | Humble Arnold | ensure that they make use of current background information.                  | SFA CR 1:25 @ A1 Stage 3 Issue                                                                       |
|     |                          |      |                        |               | AHMM Ltd accepts no liability for any such alterations or additions to        | project zone building drawing no. revision                                                           |
|     |                          |      |                        |               | the background information or arising                                         | element                                                                                              |
|     |                          |      |                        |               | out of changes to background information which occur prior to                 |                                                                                                      |
|     |                          |      |                        |               | alterations of additions being made.                                          |                                                                                                      |