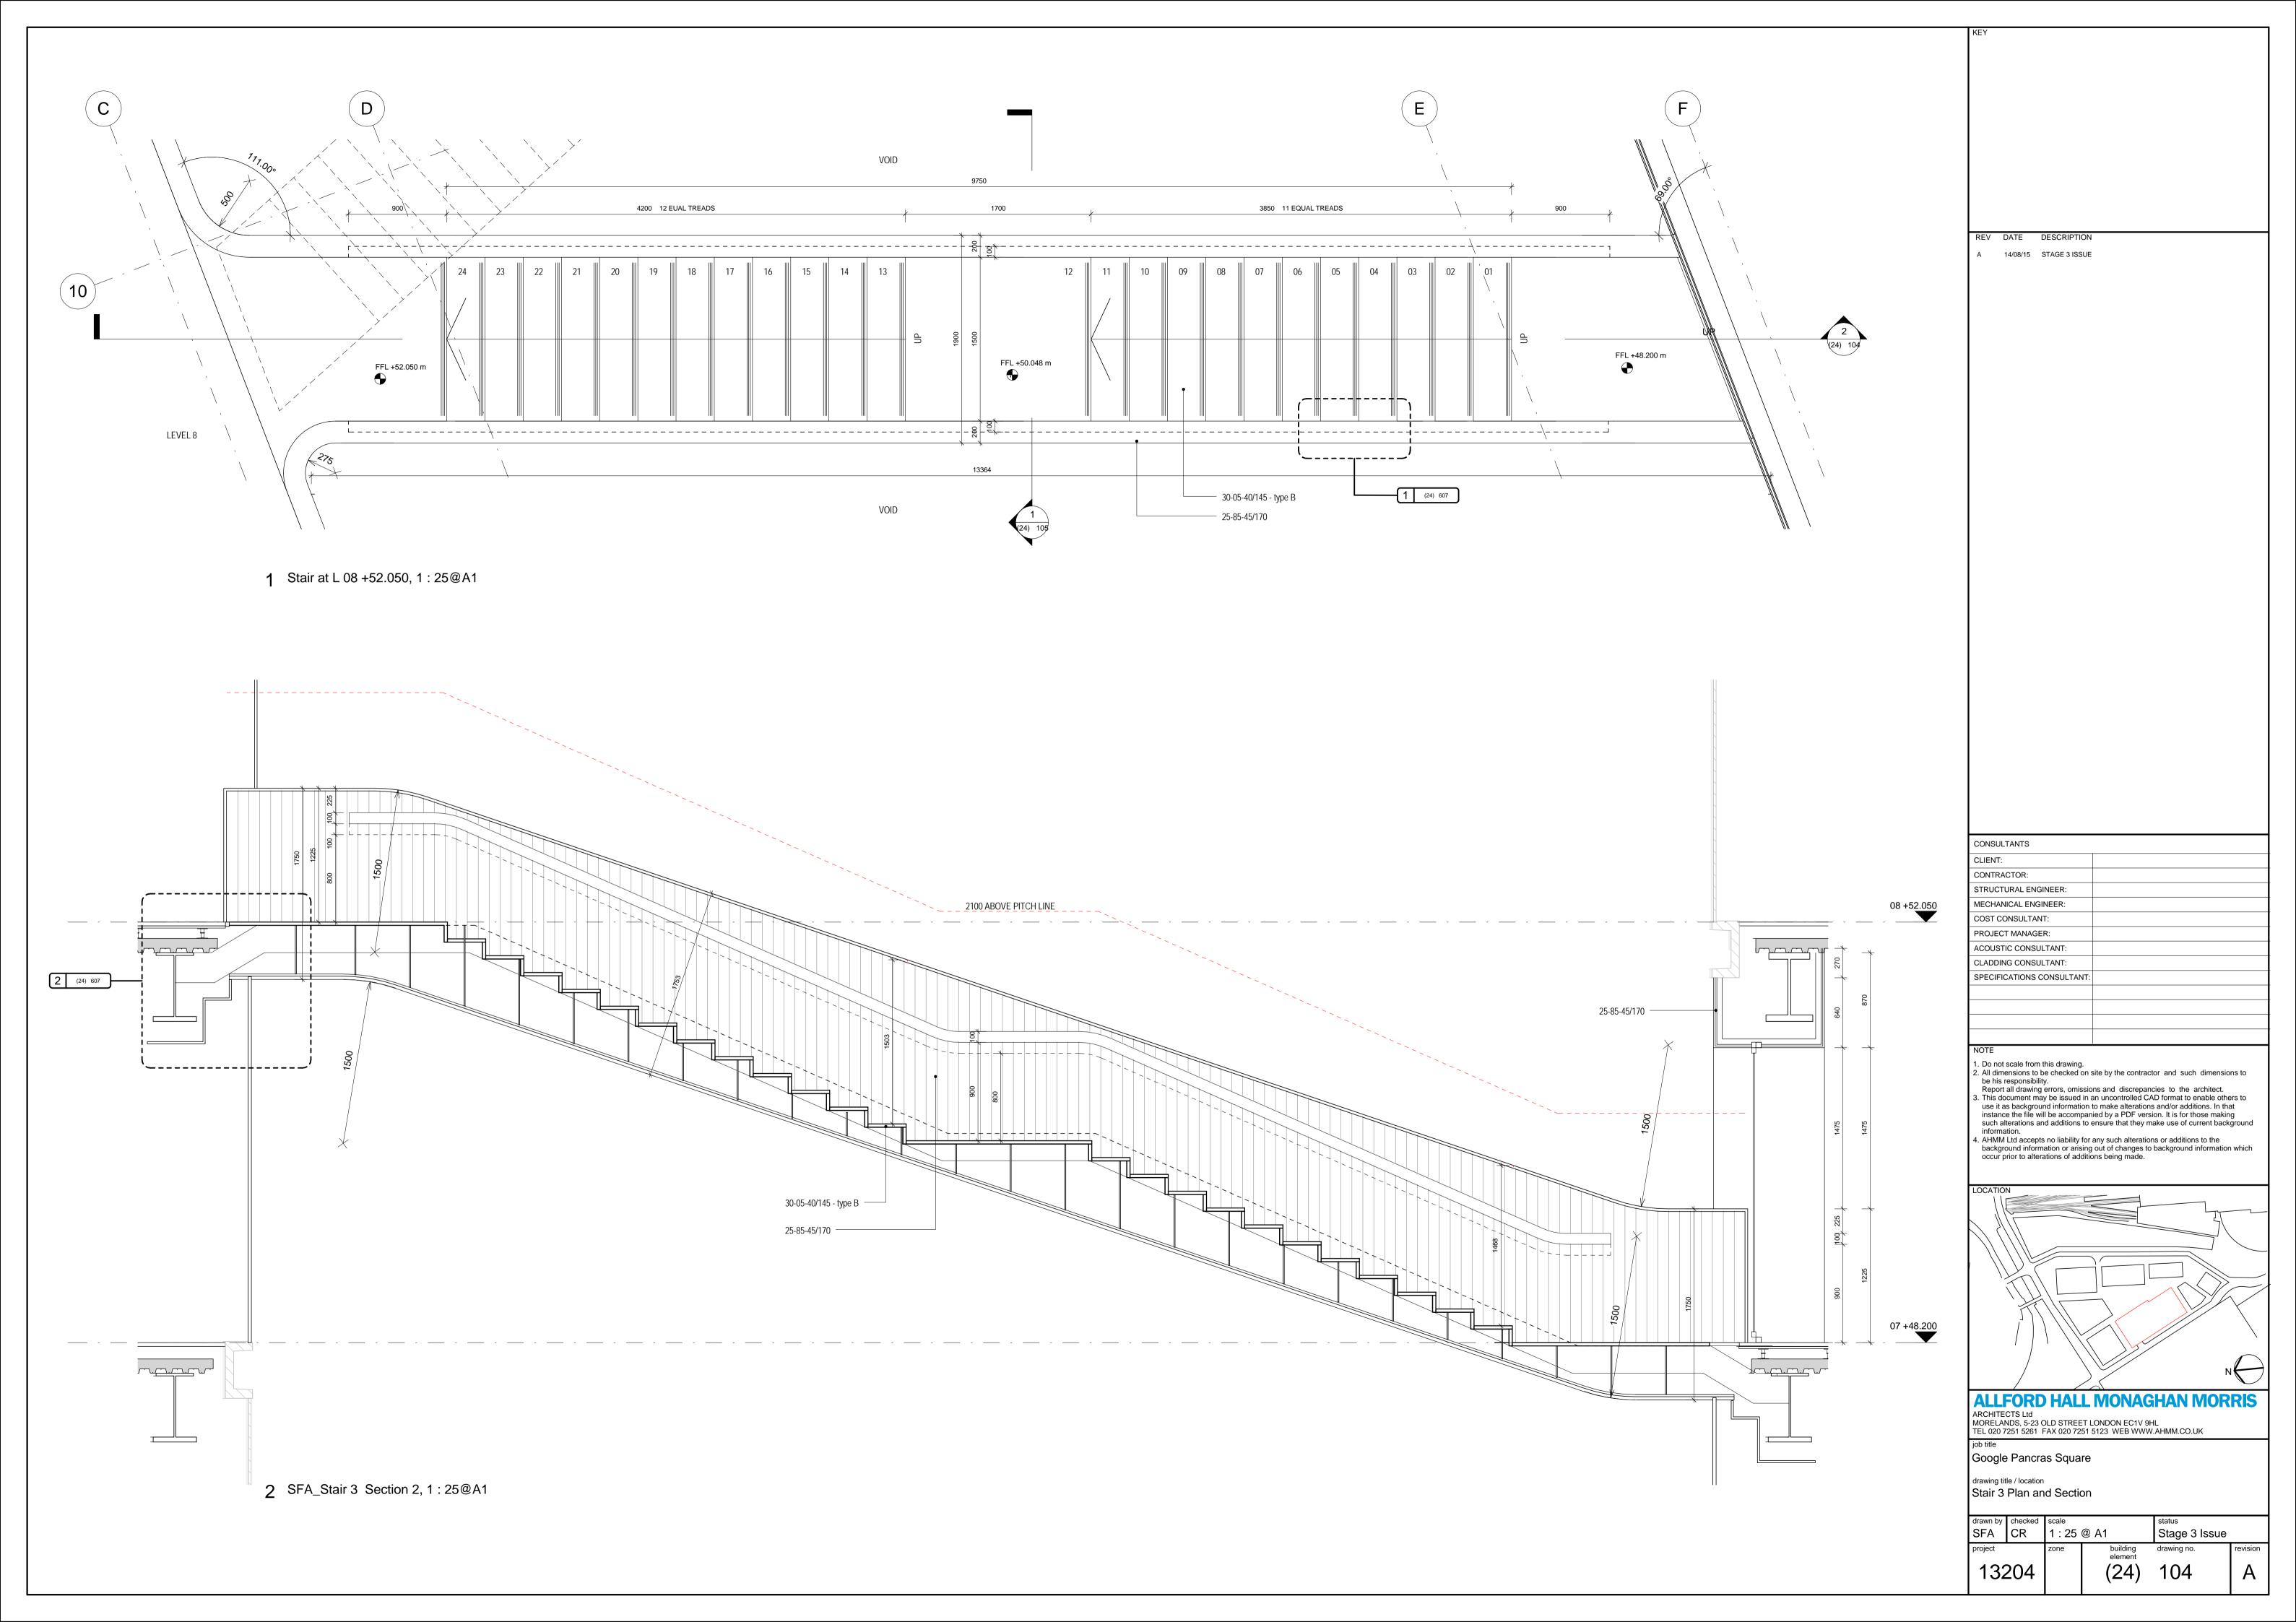

1 Stair 3 Section\_1, 1 : 25@A1

| KEY | REV DATE DESCRIPTION     | NOTE | CONSULTANTS            |               | NOTE LOCATION:                                                                | <b>ALLFORD HALL MONAGHAN MORRIS</b>                                                                  |
|-----|--------------------------|------|------------------------|---------------|-------------------------------------------------------------------------------|------------------------------------------------------------------------------------------------------|
|     | A 14/08/15 STAGE 3 ISSUE |      | CLIENT:                | Google UK     | 1. Do not scale from this drawing. 2. All dimensions to be checked on         | ARCHITECTS Ltd                                                                                       |
|     |                          |      | CONTRACTOR:            | ISG           | site by the contractor and such                                               | MORELANDS, 5-23 OLD STREET LONDON EC1V 9HL<br>TEL 020 7251 5261 FAX 020 7251 5123 WEB WWW.AHMM.CO.UK |
|     |                          |      | STRUCTURAL ENGINEER:   | Watermans     | dimensions to be his responsibility.  3. Report all drawing errors, omissions | job title                                                                                            |
|     |                          |      | MECHANICAL ENGINEER:   | Cundall       | and discrepancies to the architect. 4. This document may be issued in an      | Google Pancras Square                                                                                |
|     |                          |      | MECHANICAL CONSULTANT: | ARUP          | uncontrolled CAD format to enable others to use it as background              |                                                                                                      |
|     |                          |      | COST CONSULTANT:       | CBRE          | information to make alterations                                               | drawing title / location                                                                             |
|     |                          |      | PROJECT MANAGER:       | CBRE          | and/or additions. In that instance the file will be accompanied by a          | Stair 3 Section                                                                                      |
|     |                          |      | ACOUSTIC CONSULTANT:   | Sandy Brown   | PDF version. It is for those making such alterations and additions to         | drawn by checked scale status                                                                        |
|     |                          |      | CATERING CONSULTANT:   | Humble Arnold | ensure that they make use of current background information.                  | SFA CR 1:25 @ A1 Stage 3 Issue                                                                       |
|     |                          |      |                        |               | AHMM Ltd accepts no liability for any such alterations or additions to        | project zone building drawing no. revision                                                           |
|     |                          |      |                        |               | the background information or arising                                         | element                                                                                              |
|     |                          |      |                        |               | out of changes to background information which occur prior to                 |                                                                                                      |
|     |                          |      |                        |               | alterations of additions being made.                                          |                                                                                                      |