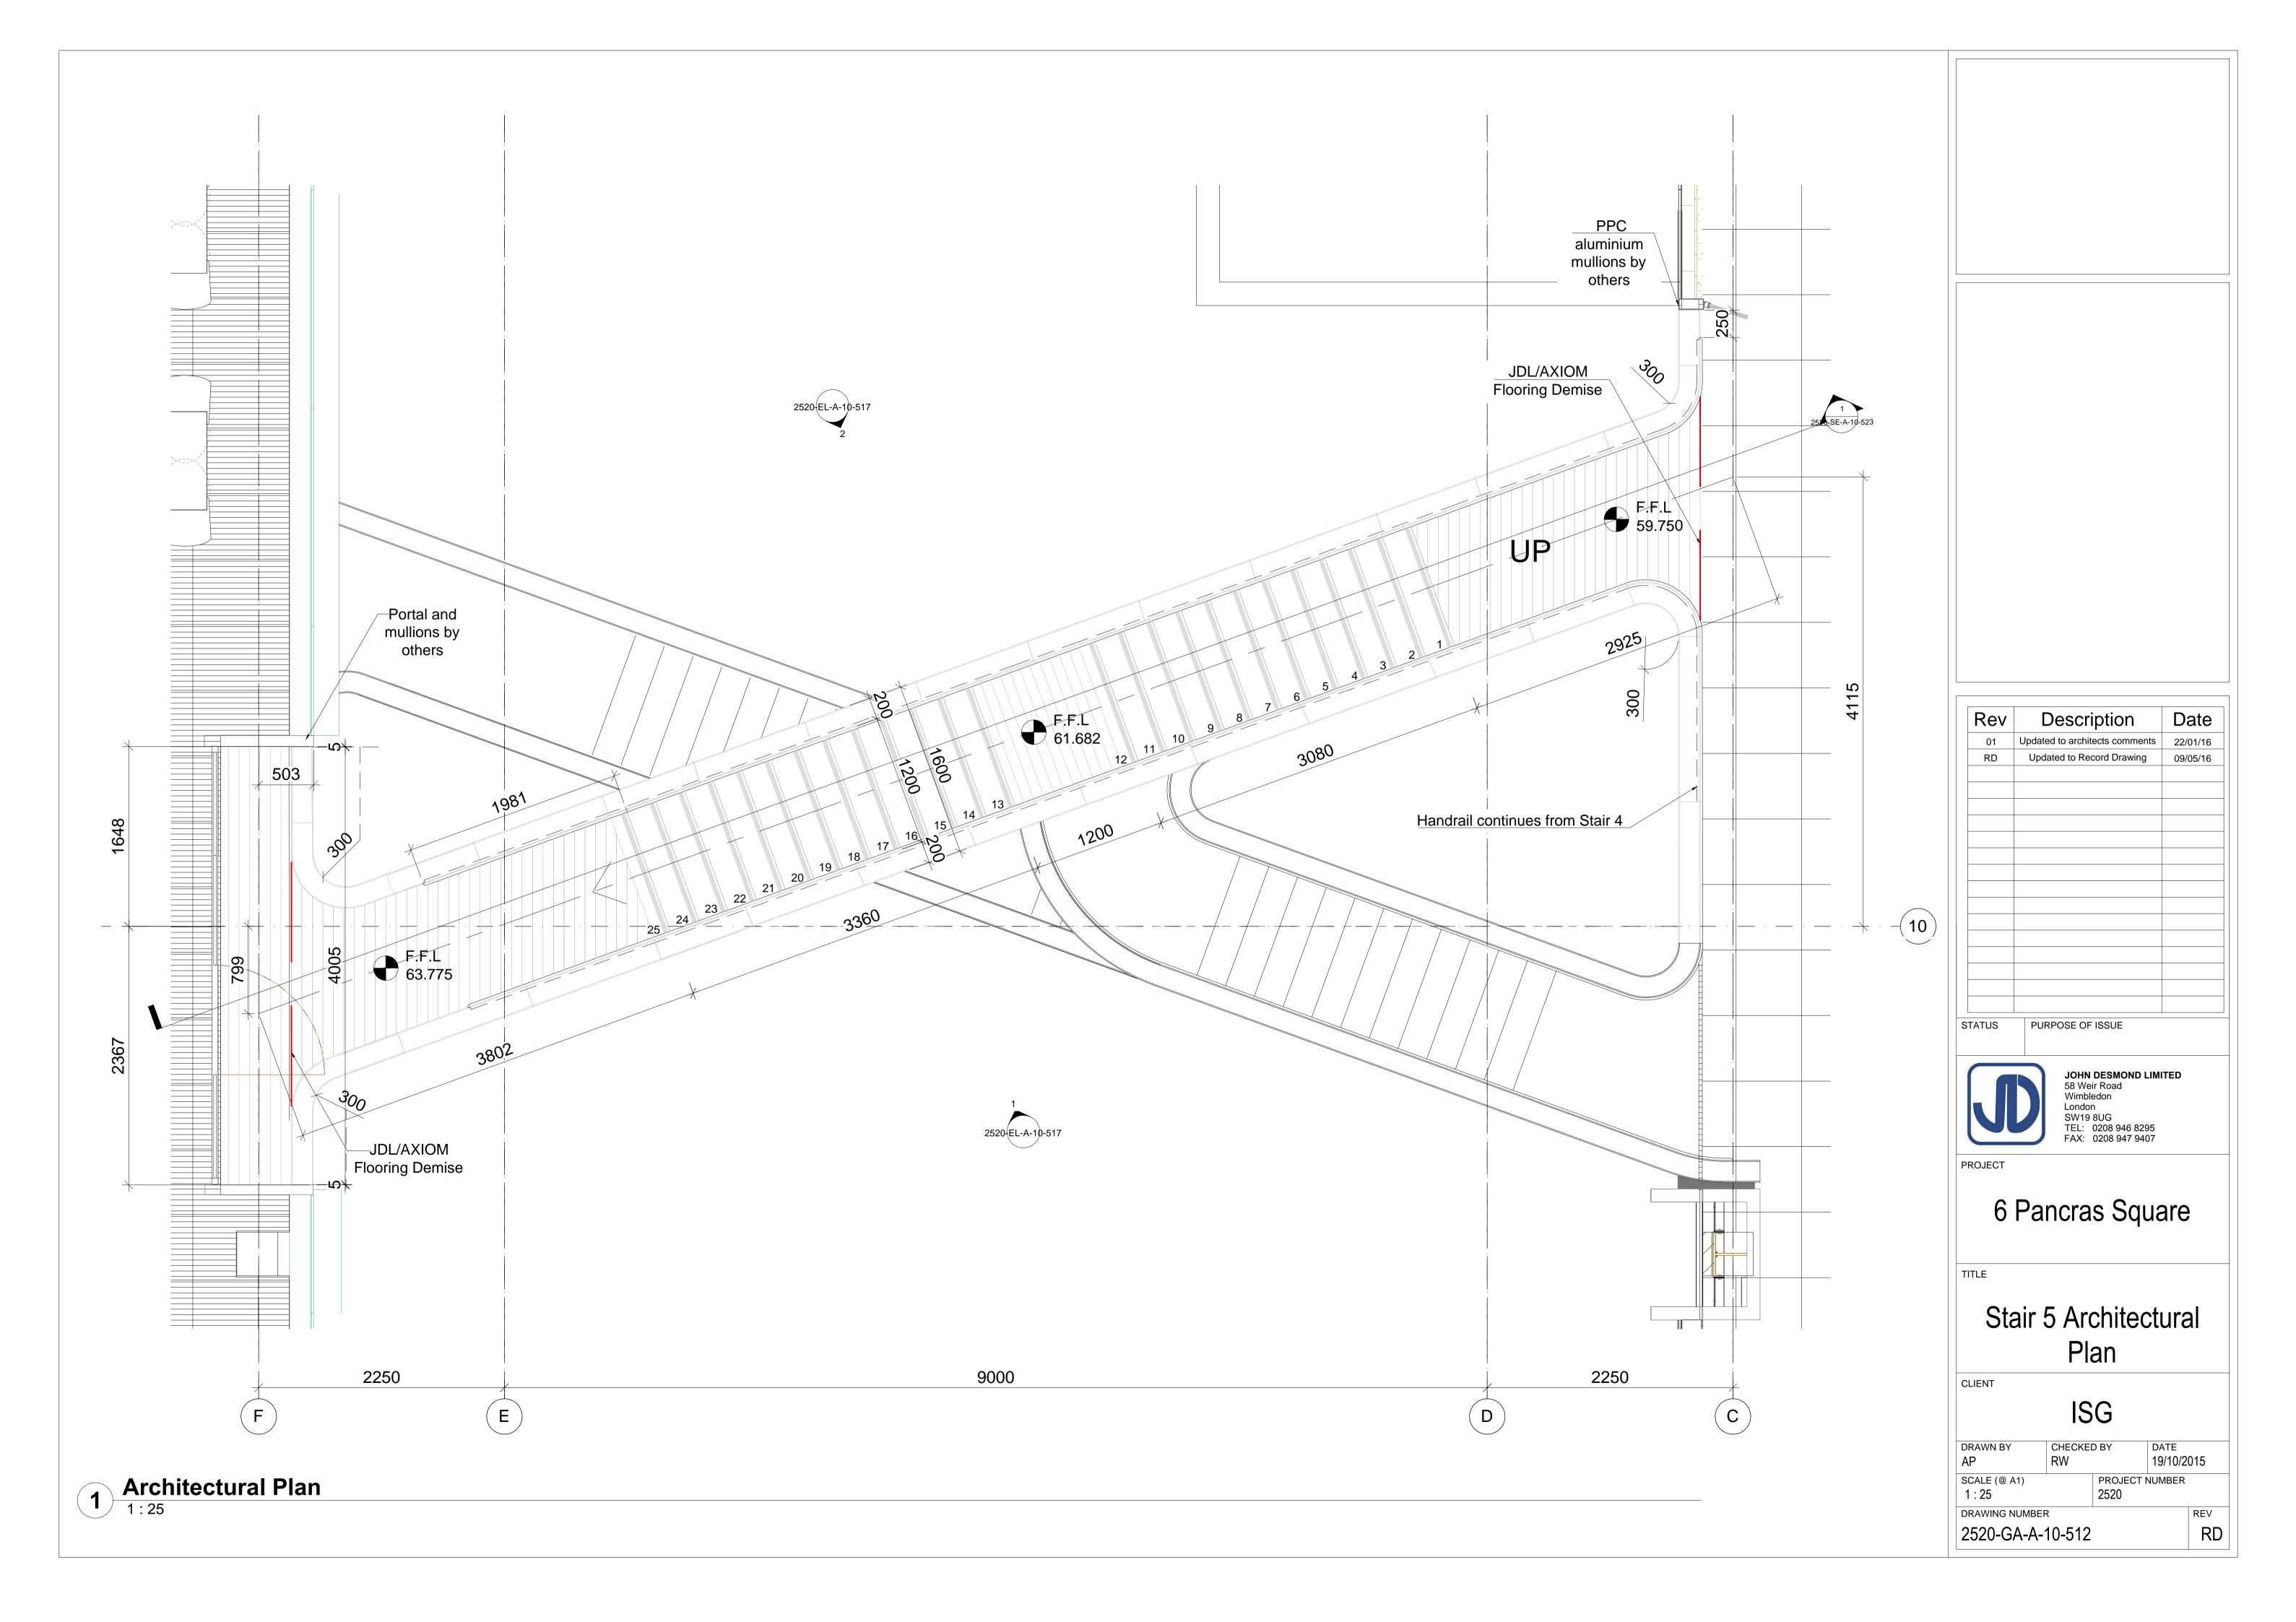

1 Stair 3 Section\_1, 1 : 25@A1

| KEY | REV DATE DESCRIPTION     | NOTE | CONSULTANTS            |               | NOTE LOCATION:                                                                | <b>ALLFORD HALL MONAGHAN MORRIS</b>                                                                  |
|-----|--------------------------|------|------------------------|---------------|-------------------------------------------------------------------------------|------------------------------------------------------------------------------------------------------|
|     | A 14/08/15 STAGE 3 ISSUE |      | CLIENT:                | Google UK     | 1. Do not scale from this drawing. 2. All dimensions to be checked on         | ARCHITECTS Ltd                                                                                       |
|     |                          |      | CONTRACTOR:            | ISG           | site by the contractor and such                                               | MORELANDS, 5-23 OLD STREET LONDON EC1V 9HL<br>TEL 020 7251 5261 FAX 020 7251 5123 WEB WWW.AHMM.CO.UK |
|     |                          |      | STRUCTURAL ENGINEER:   | Watermans     | dimensions to be his responsibility.  3. Report all drawing errors, omissions | job title                                                                                            |
|     |                          |      | MECHANICAL ENGINEER:   | Cundall       | and discrepancies to the architect. 4. This document may be issued in an      | Google Pancras Square                                                                                |
|     |                          |      | MECHANICAL CONSULTANT: | ARUP          | uncontrolled CAD format to enable others to use it as background              |                                                                                                      |
|     |                          |      | COST CONSULTANT:       | CBRE          | information to make alterations                                               | drawing title / location                                                                             |
|     |                          |      | PROJECT MANAGER:       | CBRE          | and/or additions. In that instance the file will be accompanied by a          | Stair 3 Section                                                                                      |
|     |                          |      | ACOUSTIC CONSULTANT:   | Sandy Brown   | PDF version. It is for those making such alterations and additions to         | drawn by checked scale status                                                                        |
|     |                          |      | CATERING CONSULTANT:   | Humble Arnold | ensure that they make use of current background information.                  | SFA CR 1:25 @ A1 Stage 3 Issue                                                                       |
|     |                          |      |                        |               | AHMM Ltd accepts no liability for any such alterations or additions to        | project zone building drawing no. revision                                                           |
|     |                          |      |                        |               | the background information or arising                                         | element                                                                                              |
|     |                          |      |                        |               | out of changes to background information which occur prior to                 |                                                                                                      |
|     |                          |      |                        |               | alterations of additions being made.                                          |                                                                                                      |