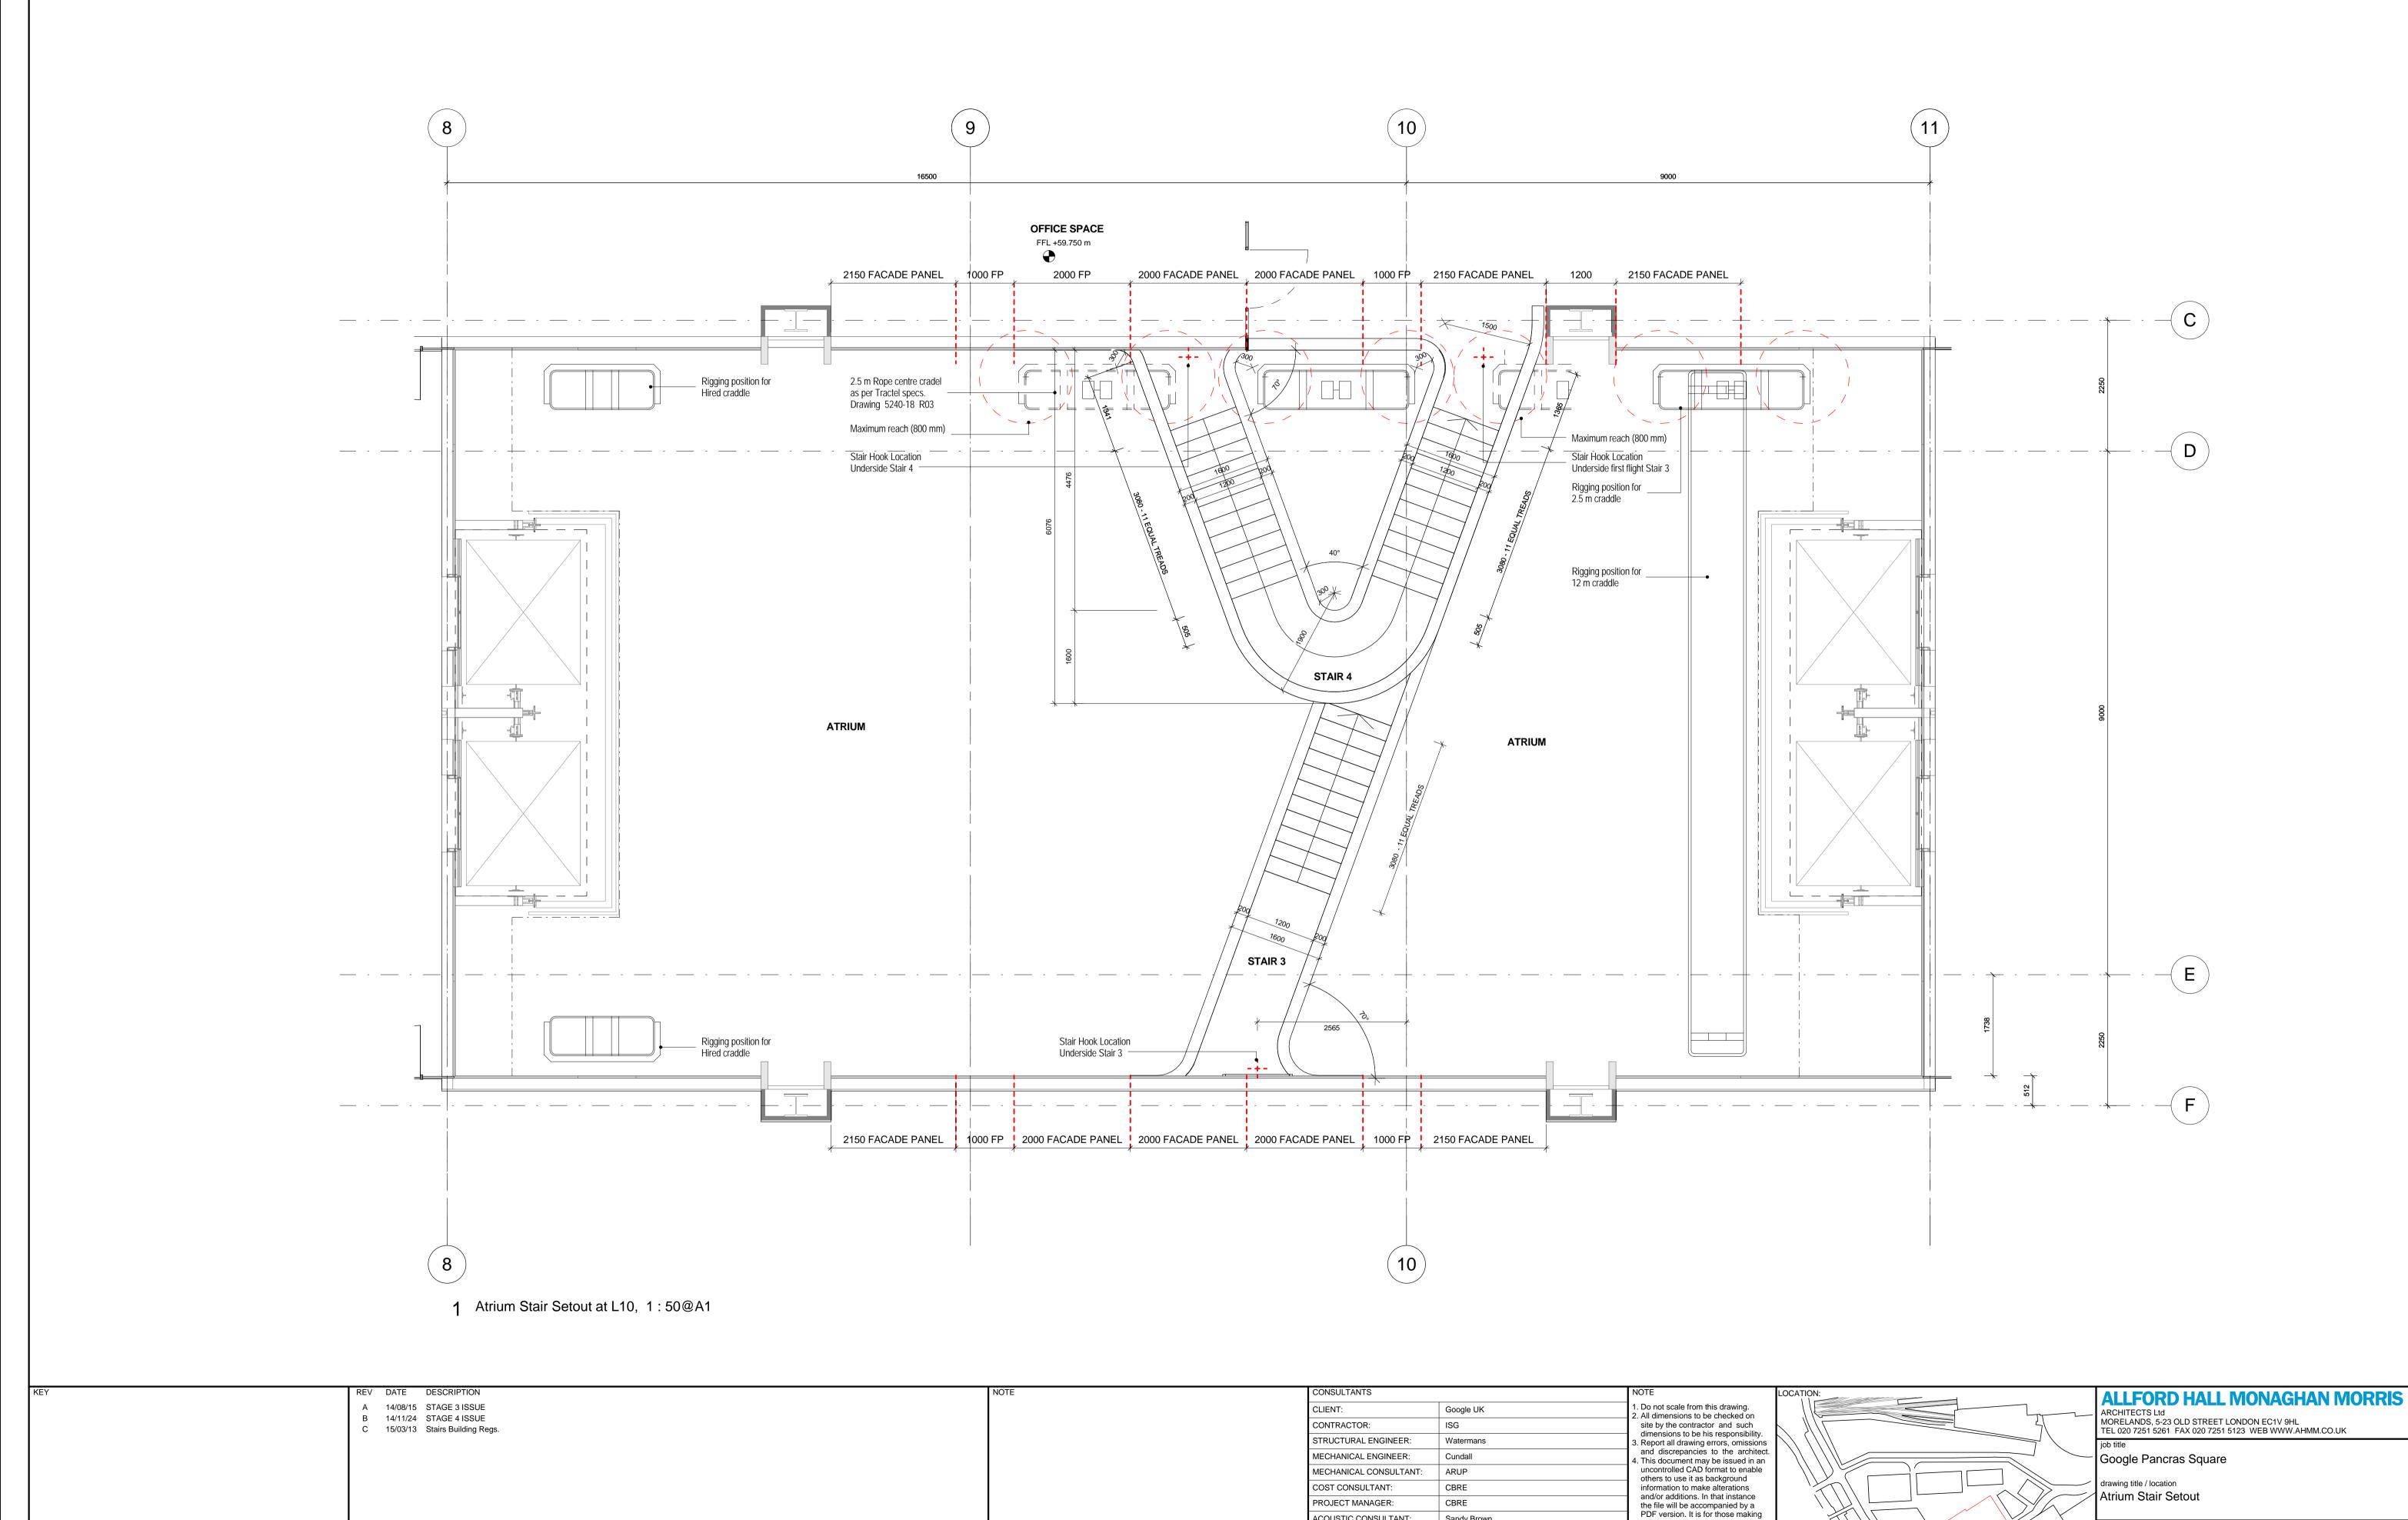

1 Atrium Stair Setout at L10, 1:50@A1

| KEY | REV DATE DESCRIPTION     | NOTE | CONSULTANTS                    | NOTE                                                                       | LOCATION: | <b>ALLFORD HALL MONAGHAN MORRIS</b>                                                                  |
|-----|--------------------------|------|--------------------------------|----------------------------------------------------------------------------|-----------|------------------------------------------------------------------------------------------------------|
|     | A 14/08/15 STAGE 3 ISSUE |      | CLIENT: Google UK              | 1. Do not scale from this drawing. 2. All dimensions to be checked on      |           | ARCHITECTS Ltd                                                                                       |
|     |                          |      | CONTRACTOR: ISG                | site by the contractor and such                                            |           | MORELANDS, 5-23 OLD STREET LONDON EC1V 9HL<br>TEL 020 7251 5261 FAX 020 7251 5123 WEB WWW.AHMM.CO.UK |
|     |                          |      | STRUCTURAL ENGINEER: Waterman: |                                                                            |           | iob title                                                                                            |
|     |                          |      | MECHANICAL ENGINEER: Cundall   | and discrepancies to the architect. 4. This document may be issued in an   |           | Google Pancras Square                                                                                |
|     |                          |      | MECHANICAL CONSULTANT: ARUP    | uncontrolled CAD format to enable others to use it as background           |           |                                                                                                      |
|     |                          |      | COST CONSULTANT: CBRE          | information to make alterations                                            |           | drawing title / location                                                                             |
|     |                          |      | PROJECT MANAGER: CBRE          | and/or additions. In that instance the file will be accompanied by a       |           | Atrium Stair Setout                                                                                  |
|     |                          |      | ACOUSTIC CONSULTANT: Sandy Bro | PDF version. It is for those making such alterations and additions to      |           | drawn by checked scale status                                                                        |
|     |                          |      | CATERING CONSULTANT: Humble Ar |                                                                            |           | drawn by checked scale   status   SFA   CR   1:50 @ A1   Stage 3 Issue                               |
|     |                          |      |                                | AHMM Ltd accepts no liability for                                          |           | project zone building drawing no. revision                                                           |
|     |                          |      |                                | any such alterations or additions to the background information or arising |           | element                                                                                              |
|     |                          |      |                                | out of changes to background information which occur prior to              |           | √ 13204   (24) 110   A                                                                               |
|     |                          |      |                                | alterations of additions being made.                                       |           |                                                                                                      |